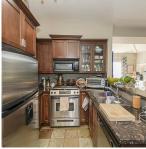

## 168 7388 Macpherson Avenue, Burnaby

\$749,000

This upper corner home is bright, warm, cozy & features great VIEWS of MacPherson Park with swimming pool & mountains. Quality built by Aragon Group, south-west facing with 9' ceiling, Granite counters, stainless steel appliances, laminate flooring, 2 full bathrooms with Kohler fixtures, 2 balconies with more than 140' outdoor space. 2 underground parking stalls an storage locker. Functional layout with two bedroom on main & a huge Master bedroom with walk-in closet on upper floor. Walk to Burnaby South Secondary, Clinton Elementary, Skytrain, bus, park. Short drive to Bonser and Metro-town. Complex includes exercise centre, playground, bike storage.