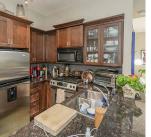

## 168 7388 Macpherson Avenue, Burnaby

\$749,000

This upper corner home is bright, warm, cozy & features great VIEWS of MacPherson Park with swimming pool & mountains. Quality built by Aragon Group, south-west facing with 9' ceiling, Granite counters, stainless steel appliances, laminate flooring, 2 full bathrooms with Kohler fixtures, 2 balconies with more than 140' outdoor space. 2 underground parking stalls an storage locker. Functional layout with two bedroom on main & a huge Master bedroom with walk-in closet on upper floor. Walk to Burnaby South Secondary, Clinton Elementary, Skytrain, bus, park. Short drive to Bonser and Metro-town. Complex includes exercise centre, playground, bike storage.