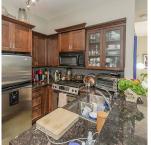

## 168 7388 Macpherson Avenue, Burnaby

\$749,000

This upper corner home is bright, warm, cozy & features great VIEWS of MacPherson Park with swimming pool & mountains. Quality built by Aragon Group, south-west facing with 9' ceiling, Granite counters, stainless steel appliances, laminate flooring, 2 full bathrooms with Kohler fixtures, 2 balconies with more than 140' outdoor space. 2 underground parking stalls an storage locker. Functional layout with two bedroom on main & a huge Master bedroom with walk-in closet on upper floor. Walk to Burnaby South Secondary, Clinton Elementary, Skytrain, bus, park. Short drive to Bonser and Metro-town. Complex includes exercise centre, playground, bike storage.