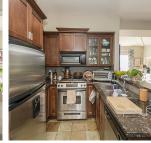

## 168 7388 Macpherson Avenue, Burnaby

\$749,000

This upper corner home is bright, warm, cozy & features great VIEWS of MacPherson Park with swimming pool & mountains. Quality built by Aragon Group, south-west facing with 9' ceiling, Granite counters, stainless steel appliances, laminate flooring, 2 full bathrooms with Kohler fixtures, 2 balconies with more than 140' outdoor space. 2 underground parking stalls an storage locker. Functional layout with two bedroom on main & a huge Master bedroom with walk-in closet on upper floor. Walk to Burnaby South Secondary, Clinton Elementary, Skytrain, bus, park. Short drive to Bonser and Metro-town. Complex includes exercise centre, playground, bike storage.