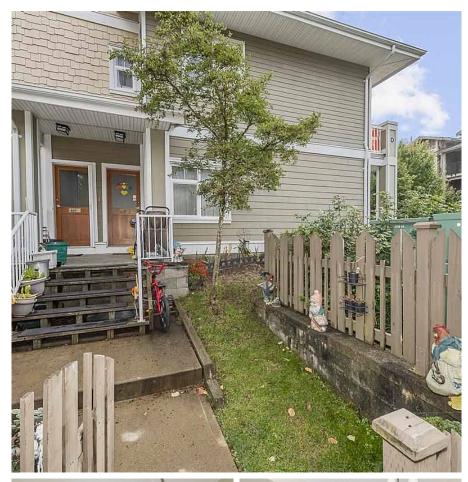

## 168 7388 Macpherson Avenue, Burnaby

\$749,000

This upper corner home is bright, warm, cozy & features great VIEWS of MacPherson Park with swimming pool & mountains. Quality built by Aragon Group, south-west facing with 9' ceiling, Granite counters, stainless steel appliances, laminate flooring, 2 full bathrooms with Kohler fixtures, 2 balconies with more than 140' outdoor space. 2 underground parking stalls an storage locker. Functional layout with two bedroom on main & a huge Master bedroom with walk-in closet on upper floor. Walk to Burnaby South Secondary, Clinton Elementary, Skytrain, bus, park. Short drive to Bonser and Metro-town. Complex includes exercise centre, playground, bike storage.