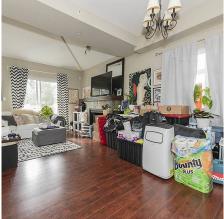

## 168 7388 Macpherson Avenue, Burnaby

\$749,000

This upper corner home is bright, warm, cozy & features great VIEWS of MacPherson Park with swimming pool & mountains. Quality built by Aragon Group, south-west facing with 9' ceiling, Granite counters, stainless steel appliances, laminate flooring, 2 full bathrooms with Kohler fixtures, 2 balconies with more than 140' outdoor space. 2 underground parking stalls an storage locker. Functional layout with two bedroom on main & a huge Master bedroom with walk-in closet on upper floor. Walk to Burnaby South Secondary, Clinton Elementary, Skytrain, bus, park. Short drive to Bonser and Metro-town. Complex includes exercise centre, playground, bike storage.