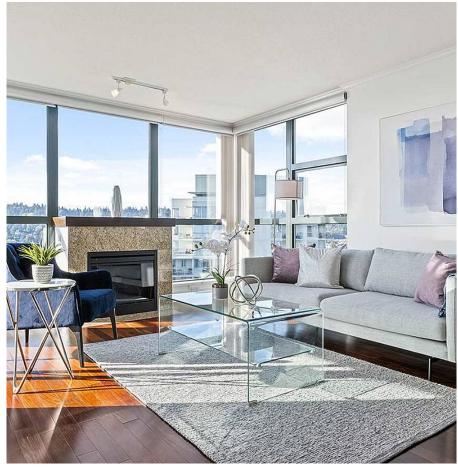

## 1903 288 Ungless Way, Port Moody

\$888,000

Welcome home to THE CRESCENDO, conveniently located in the heart of Port Moody! With breathtaking unobstructed MOUNTAIN VIEWS, this 1,299 sq ft, 2 Bedroom + Den + Storage/Pantry, 2 Full Bath, CORNER SUITE comes equipped with 2 SIDE BY SIDE parking stalls, 1 locker, NEW PAINT from head to toe, open concept living, floor to ceiling windows, cozy gas fireplace, granite countertops, s/s appliances, generous sized bedrooms/closets, & oversized private balcony perfect for entertaining or soaking in the views. Tons of space in the den area for home office or study area, with separate storage/ pantry off the kitchen to store all of your daily needs. Only steps away are access to Inlet Centre SkyTrain, and all of the shops/restaurants. \*OPEN HOUSE SUNDAY, NOVEMBER 1, 2-4PM\*