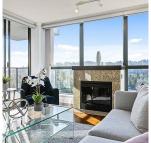

## 1903 288 Ungless Way, Port Moody

\$888,000

Welcome home to THE CRESCENDO, conveniently located in the heart of Port Moody! With breathtaking unobstructed MOUNTAIN VIEWS, this 1,299 sq ft, 2 Bedroom + Den + Storage/Pantry, 2 Full Bath, CORNER SUITE comes equipped with 2 SIDE BY SIDE parking stalls, 1 locker, NEW PAINT from head to toe, open concept living, floor to ceiling windows, cozy gas fireplace, granite countertops, s/s appliances, generous sized bedrooms/closets, & oversized private balcony perfect for entertaining or soaking in the views. Tons of space in the den area for home office or study area, with separate storage/ pantry off the kitchen to store all of your daily needs. Only steps away are access to Inlet Centre SkyTrain, and all of the shops/restaurants. \*OPEN HOUSE SUNDAY, NOVEMBER 1, 2-4PM\*