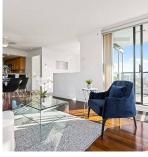

## 1903 288 Ungless Way, Port Moody

\$888,000

Welcome home to THE CRESCENDO, conveniently located in the heart of Port Moody! With breathtaking unobstructed MOUNTAIN VIEWS, this 1,299 sq ft, 2 Bedroom + Den + Storage/Pantry, 2 Full Bath, CORNER SUITE comes equipped with 2 SIDE BY SIDE parking stalls, 1 locker, NEW PAINT from head to toe, open concept living, floor to ceiling windows, cozy gas fireplace, granite countertops, s/s appliances, generous sized bedrooms/closets, & oversized private balcony perfect for entertaining or soaking in the views. Tons of space in the den area for home office or study area, with separate storage/ pantry off the kitchen to store all of your daily needs. Only steps away are access to Inlet Centre SkyTrain, and all of the shops/restaurants. \*OPEN HOUSE SUNDAY, NOVEMBER 1, 2-4PM\*