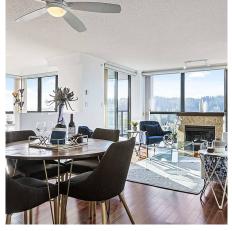

## 1903 288 Ungless Way, Port Moody

\$888,000

Welcome home to THE CRESCENDO, conveniently located in the heart of Port Moody! With breathtaking unobstructed MOUNTAIN VIEWS, this 1,299 sq ft, 2 Bedroom + Den + Storage/Pantry, 2 Full Bath, CORNER SUITE comes equipped with 2 SIDE BY SIDE parking stalls, 1 locker, NEW PAINT from head to toe, open concept living, floor to ceiling windows, cozy gas fireplace, granite countertops, s/s appliances, generous sized bedrooms/closets, & oversized private balcony perfect for entertaining or soaking in the views. Tons of space in the den area for home office or study area, with separate storage/ pantry off the kitchen to store all of your daily needs. Only steps away are access to Inlet Centre SkyTrain, and all of the shops/restaurants. \*OPEN HOUSE SUNDAY, NOVEMBER 1, 2-4PM\*