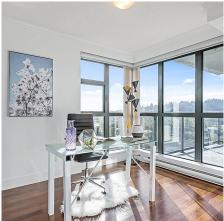

## 1903 288 Ungless Way, Port Moody

\$888,000

Welcome home to THE CRESCENDO, conveniently located in the heart of Port Moody! With breathtaking unobstructed MOUNTAIN VIEWS, this 1,299 sq ft, 2 Bedroom + Den + Storage/Pantry, 2 Full Bath, CORNER SUITE comes equipped with 2 SIDE BY SIDE parking stalls, 1 locker, NEW PAINT from head to toe, open concept living, floor to ceiling windows, cozy gas fireplace, granite countertops, s/s appliances, generous sized bedrooms/closets, & oversized private balcony perfect for entertaining or soaking in the views. Tons of space in the den area for home office or study area, with separate storage/ pantry off the kitchen to store all of your daily needs. Only steps away are access to Inlet Centre SkyTrain, and all of the shops/restaurants. \*OPEN HOUSE SUNDAY, NOVEMBER 1, 2-4PM\*