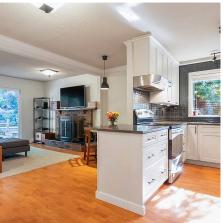

## 6852 Westview Drive, Delta

\$995,000

MOVE IN READY - Updated 4 Bedroom Rancher on a LARGE 7,901 SQUARE FOOT LOT in Sunshine Hills! Your home offers a fantastic floorplan with laminate flooring throughout, formal dining room area, good sized bedrooms, new windows throughout, reno'd bathrooms, upgraded lighting & 2011 roof, added insulation and a brand new driveway. Kitchen offers a GE Profile stainless steel appliances pkg, stone countertops, full height cabinets& a glass backsplash. Plenty of outdoor areas with a front fenced yard & a landscaped private backyard with an expansive deck & a newly built shed/workshop. Fantastic location with quick & easy access to the highway, close to walking trails & in the much desired Sunshine Hills Elementary/Seaquam Catchment. Open Oct 15 - 5-7pm Oct 17 2-4pm BY APPOINTMENT.