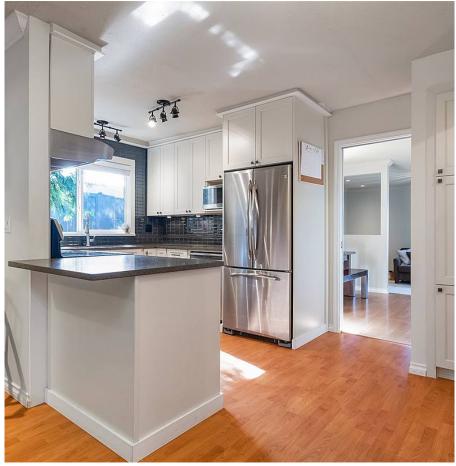

## 6852 Westview Drive, Delta

\$995,000

MOVE IN READY - Updated 4 Bedroom Rancher on a LARGE 7,901 SQUARE FOOT LOT in Sunshine Hills! Your home offers a fantastic floorplan with laminate flooring throughout, formal dining room area, good sized bedrooms, new windows throughout, reno'd bathrooms, upgraded lighting & 2011 roof, added insulation and a brand new driveway. Kitchen offers a GE Profile stainless steel appliances pkg, stone countertops, full height cabinets& a glass backsplash. Plenty of outdoor areas with a front fenced yard & a landscaped private backyard with an expansive deck & a newly built shed/workshop. Fantastic location with quick & easy access to the highway, close to walking trails & in the much desired Sunshine Hills Elementary/Seaquam Catchment. Open Oct 15 - 5-7pm Oct 17 2-4pm BY APPOINTMENT.