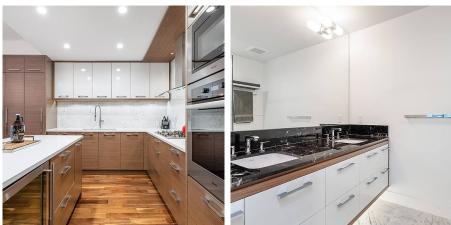

Large 2 bed/2 bath home in a luxury building "Modello" developed by Boffo located in the best and heart of Metrotown. This beautiful unit offers a bright and excellent floor plan including Air Conditioning/Central Heating (Geothermal), Miele and appliances, Marble slab walls in the kitchen, Heated Marble floors in bathroom, High Ceilings, Large Balcony, 1 Storage Locker and 2 PARKING STALLS side by side. Resort Style Amenities include Hot tub, Sauna/Steamroom, Fitness centre, Lounge, Outdoor Patio with BBQ and 24hr Concierge. Just steps away from Metrotown Mall, Skytrain, Crystal Mall, Bonsor Rec Centre, Library, Parks, Cafe and Resturants. Pets are welcome!