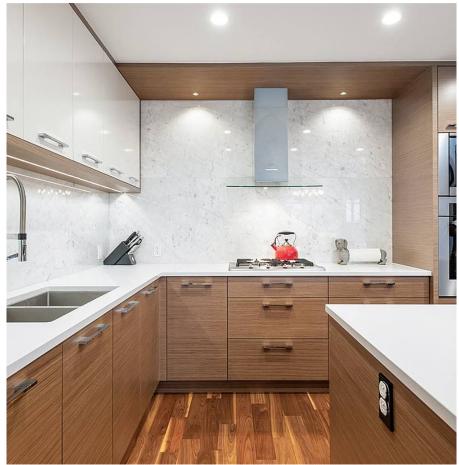

Large 2 bed/2 bath home in a luxury building "Modello" developed by Boffo located in the best and heart of Metrotown. This beautiful unit offers a bright and excellent floor plan including Air Conditioning/Central Heating (Geothermal), Miele and appliances, Marble slab walls in the kitchen, Heated Marble floors in bathroom, High Ceilings, Large Balcony, 1 Storage Locker and 2 PARKING STALLS side by side. Resort Style Amenities include Hot tub, Sauna/Steamroom, Fitness centre, Lounge, Outdoor Patio with BBQ and 24hr Concierge. Just steps away from Metrotown Mall, Skytrain, Crystal Mall, Bonsor Rec Centre, Library, Parks, Cafe and Resturants. Pets are welcome!