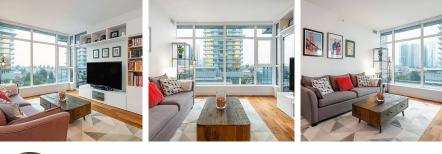

Large 2 bed/2 bath home in a luxury building "Modello" developed by Boffo located in the best and heart of Metrotown. This beautiful unit offers a bright and excellent floor plan including Air Conditioning/Central Heating (Geothermal), Miele and appliances, Marble slab walls in the kitchen, Heated Marble floors in bathroom, High Ceilings, Large Balcony, 1 Storage Locker and 2 PARKING STALLS side by side. Resort Style Amenities include Hot tub, Sauna/Steamroom, Fitness centre, Lounge, Outdoor Patio with BBQ and 24hr Concierge. Just steps away from Metrotown Mall, Skytrain, Crystal Mall, Bonsor Rec Centre, Library, Parks, Cafe and Resturants. Pets are welcome!