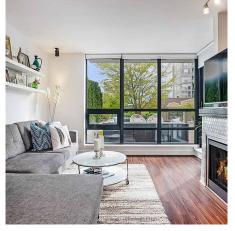

## 402 1 Renaissance Square, New Westminster

\$489,900

THE Q, nestled in the heart of vibrant New Westminster Quay! Welcome home to the largest one bedroom home in the building! This bright and spacious open floorplan exhibits over 1000 Sq/ ft of indoor & outdoor entertaining w/ ample space for guests, formal dining area for dinner parties, or quiet evenings indoors in front of your cozy fireplace. An almost 400sf grand walk-out sundeck to enjoy morning coffees, & evening BBQ's provides for effortless entertaining. Featuring: oversized windows, granite counter tops & gas range. The bedroom allows for a king size bed & includes his & her closets that expand to gives access to the ensuite. With proximity to groceries, shopping, award winning dining & Skytrain, a seamless lifestyle awaits.