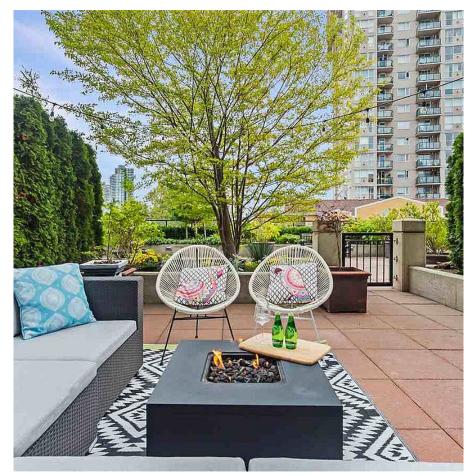

## 402 1 Renaissance Square, New Westminster

\$489,900

THE Q, nestled in the heart of vibrant New Westminster Quay! Welcome home to the largest one bedroom home in the building! This bright and spacious open floorplan exhibits over 1000 Sq/ ft of indoor & outdoor entertaining w/ ample space for guests, formal dining area for dinner parties, or quiet evenings indoors in front of your cozy fireplace. An almost 400sf grand walk-out sundeck to enjoy morning coffees, & evening BBQ's provides for effortless entertaining. Featuring: oversized windows, granite counter tops & gas range. The bedroom allows for a king size bed & includes his & her closets that expand to gives access to the ensuite. With proximity to groceries, shopping, award winning dining & Skytrain, a seamless lifestyle awaits.