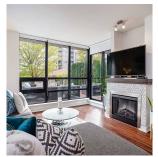

## 402 1 Renaissance Square, New Westminster

\$489,900

THE Q, nestled in the heart of vibrant New Westminster Quay! Welcome home to the largest one bedroom home in the building! This bright and spacious open floorplan exhibits over 1000 Sq/ ft of indoor & outdoor entertaining w/ ample space for guests, formal dining area for dinner parties, or quiet evenings indoors in front of your cozy fireplace. An almost 400sf grand walk-out sundeck to enjoy morning coffees, & evening BBQ's provides for effortless entertaining. Featuring: oversized windows, granite counter tops & gas range. The bedroom allows for a king size bed & includes his & her closets that expand to gives access to the ensuite. With proximity to groceries, shopping, award winning dining & Skytrain, a seamless lifestyle awaits.