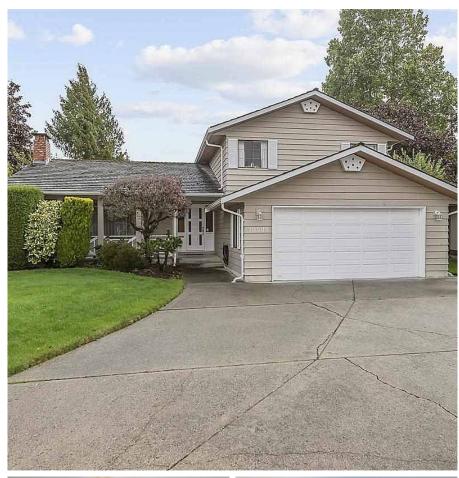

## 10800 Rosetti Court, Richmond

\$1,518,000

Great opportunity to own this custom-built home by German builder in the desirable Woodwards area! This cozy home has 3 bedrooms with 2 full bathrooms upstairs. The main floor has a functional layout, laminate flooring throughout with a high ceiling. New paint on exterior walls and Newer appliances including fridge, stove and Hot water Tank. Located on a quiet, safe cul-desac, close to schools, shopping, recreation and transit. School catchments are Steveston-London and Maple Lane Elementary.

## **KEY INFORMATION**

MLS® R2508118

Residential Detached

Woodwards

3 Bedrooms

3 Bathrooms

2,188 SF

7,178 SF Lot