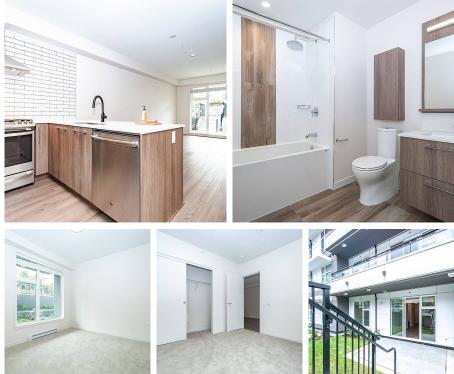

## 214 1012 Auckland Street, New Westminster

\$599,999

Welcome to Capitol by Porte! Great location in central New Westminster. This 1 bed+Den+1 bath unit comes with a large terrace(686 Square feet), the large Den could be a 2nd bedroom or a very large storage room. The efficient floor plan features an open concept layout. 1 Parking included. Amenities include social lounge, fitness centre and kids playground. Only minutes walk to Skytrain Station, Shopping mall, schools, Douglas College and parks. A must see! 3D VR virtual tour: https:// my.matterport.com/show/?m=NGwyvPB7om7