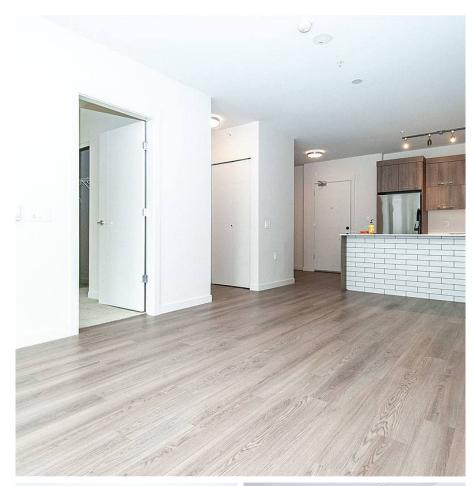

## 214 1012 Auckland Street, New Westminster

\$599,999

Welcome to Capitol by Porte! Great location in central New Westminster. This 1 bed+Den+1 bath unit comes with a large terrace(686 Square feet), the large Den could be a 2nd bedroom or a very large storage room. The efficient floor plan features an open concept layout. 1 Parking included. Amenities include social lounge, fitness centre and kids playground. Only minutes walk to Skytrain Station, Shopping mall, schools, Douglas College and parks. A must see! 3D VR virtual tour: https:// my.matterport.com/show/?m=NGwyvPB7om7