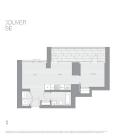

## 2307 1480 Howe Street, Vancouver

\$799,800

Architect Series 1-bed, boasting extra-wide frontage with wall-to-wall windows that are dramatically angled to take in unobstructed views of English Bay. The optimised floor plan features high ceilings, natural light, and an overall minimalist design with open-concept living, dining, and kitchen areas that are extended by the generous terrace — accessible through both the dining area and the bedroom. BIG designed interiors feature a linear kitchen with corian counters, copper backsplash, european mattelaminated cabinets + miele appliance package. The bathroom is finished with large format travertine, duravit toilet + sink, and BIGdesigned custom plumbing fixtures by Kohler. 1 (EV) parking and 1 locker come provided. Be among the first to own at Vancouver House.

## **KEY INFORMATION**

MLS® R2510172

Residential Attached

Yaletown

1 Bedroom

1 Bathroom

514 SF

\$457.21 Maintenance Fees