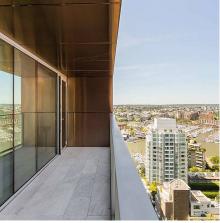

## 2307 1480 Howe Street, Vancouver

\$799,800

Architect Series 1-bed, boasting extra-wide frontage with wall-to-wall windows that are dramatically angled to take in unobstructed views of English Bay. The optimised floor plan features high ceilings, natural light, and an overall minimalist design with open-concept living, dining, and kitchen areas that are extended by the generous terrace — accessible through both the dining area and the bedroom. BIG designed interiors feature a linear kitchen with corian counters, copper backsplash, european mattelaminated cabinets + miele appliance package. The bathroom is finished with large format travertine, duravit toilet + sink, and BIGdesigned custom plumbing fixtures by Kohler. 1 (EV) parking and 1 locker come provided. Be among the first to own at Vancouver House.

## **FEATURES**

Year Built: 2020

Views: ENGLISH BAY, CITY & MOUNTAIN

Listed By: rennie & associates realty ltd.

Christopher Boyd PREC\* 604.351.0533 cboyd@rennie.com rennie.com/christopherboyd

Jane Chu PREC\* 778.886.3303 janechu@rennie.com rennie.com/janechu