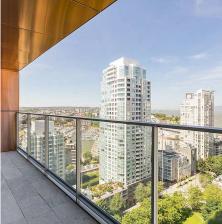

## 2307 1480 Howe Street, Vancouver

\$799,800

Architect Series 1-bed, boasting extra-wide frontage with wall-to-wall windows that are dramatically angled to take in unobstructed views of English Bay. The optimised floor plan features high ceilings, natural light, and an overall minimalist design with open-concept living, dining, and kitchen areas that are extended by the generous terrace — accessible through both the dining area and the bedroom. BIG designed interiors feature a linear kitchen with corian counters, copper backsplash, european mattelaminated cabinets + miele appliance package. The bathroom is finished with large format travertine, duravit toilet + sink, and BIGdesigned custom plumbing fixtures by Kohler. 1 (EV) parking and 1 locker come provided. Be among the first to own at Vancouver House.

## **FEATURES**

Year Built: 2020

Views: ENGLISH BAY, CITY & MOUNTAIN

Listed By: rennie & associates realty ltd.

Christopher Boyd PREC\* 604.351.0533 cboyd@rennie.com rennie.com/christopherboyd

Jane Chu PREC\* 778.886.3303 janechu@rennie.com rennie.com/janechu