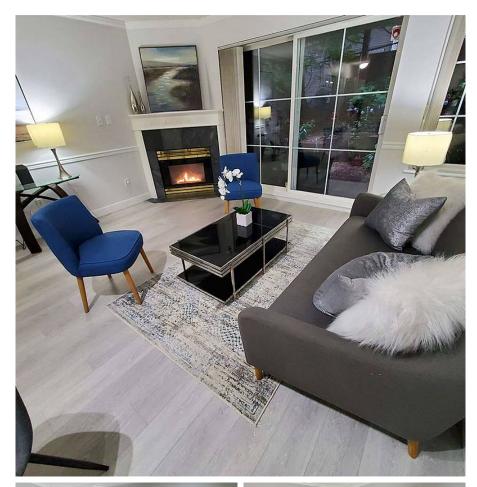

Move-in ready 2 BR, 2 Ba one-level end unit Townhome in Chateau Laval for only \$475k. This lovely unit has been newly painted and features a new modern-designed wood-looking vinyl flooring in the entire living, dining, kitchen, hallways and bedroom areas. Enjoy your patio and backyard in a private setting. Centrally located in Coquitlam area, you are just minutes away from Superstore, IKEA, theater, restaurants, parks, elementary school, bus stops, Skytrain station and various shops. Strata allows electric car charging unit to be installed. It's a well-maintained complex and suited for first time home buyers and down-sizers. Call now to book your viewing!