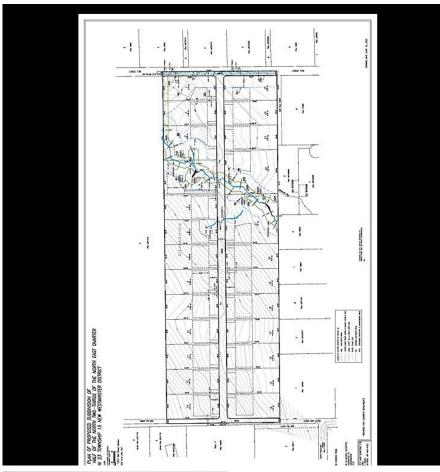

## Lt.25 12631 Bell Street, Mission

\$899,900

Own a piece of paradise. Welcome to "Green's Creek Estates" Stave Falls newest upcoming subdivision. Lots range from 1.73 to 3.48 Acres. Build your custom new residence on one of the prestigious lots. More than enough room for the large family with the boats, RV's and all terrain vehicles. A Creek runs through lots 3, 21 and 22. The new Road Endo Avenue will connect from Bell Street to Rolley Lake Street. Please call for details. Lot 25. https://youtu.be/AUR5-72rIXE