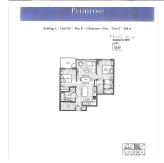

## A203 4908 Cambie Street, Vancouver

\$999,000

Take advantage of this assignment to avoid a long waiting, Almost ready to move-in. Primrose on Queen Elizabeth Park by Transca. 842 Sqf 2 Beds + 2 Baths with 1 Parking, features Miele appliances, one of the best functional layout, facing Southeast (QE park side) away from the noise. SkyTrain stations, shopping, dining, Oakridge centre & high-ranking schools are all within walk distance.

## **KEY INFORMATION**

MLS® R2510159

Residential Attached

Cambie

2 Bedrooms

2 Bathrooms

842 SF

\$368.77 Maintenance Fees