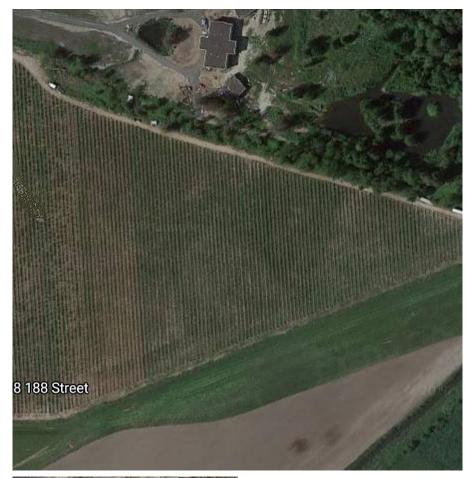

## **4938 188 Street, Surrey**

\$3,500,000

Privacy lovers great place to build your Dream Home, Rural setting still in the close proximity of Cloverdale, Surrey and Langley City, Willowbrook Mall, shops, restaurants, Kwantlen Polytechnic University, Cloverdale Industrial Park and Schools, easy access to Highway #1 and US Border by Pacific Highway #15. Active Blueberry farm in good production, approximately 14 acres Duke and 3 acres Elliot, drip irrigation system in place. Out of Flood Plain Directions: From #10 Highway south on 192 Street over the railway bridge, take left and follow the road which loop around under the bridge, head west, south on 188 Street & subject property is on your left at the end of the road.