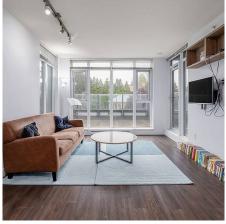

## 305 958 Ridgeway Avenue, Coquitlam

\$599,000

THE AUSTIN

Welcome to this Extremly Large 332 SqFT Wrap Around Patio on this 2 bedroom home in the "AUSTIN" building developed by BEEDIE GROUP located in Central Coquitlam. This beautiful unit offers a bright and excellent floor plan including Stainlesss Appliances, Quartz Counter tops, High Ceilings, Shelving and Closet upgrades throughout the home, 1 Parking and Storage Locker. Amenities include Guest Suite, Fitness Centre, Lounge, and Concierge. Just steps away from transit, shops, cafe, restaurants, parks, schools, Safeway and Lougheed Mall. Pets are welcome!