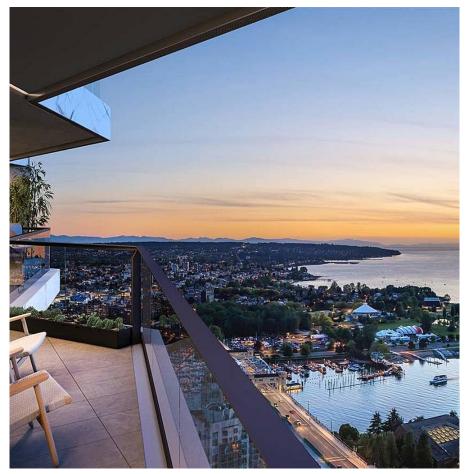

## Sph3801 889 Pacific Street, Vancouver

\$9,250,900

Sub Penthouse Residence at THE PACIFIC by GROSVENOR! Sensational panoramic views of the English Bay, False Creek, sunsets & Yaletown can be enjoyed from every vantage point of this home, with the North, West, East exposures. A Timeless design, World Class views, elegant home at Pacific & Hornby in Downtown Vancouver. This masterfully designed 2791 SF 4- Bedroom home offers open concept living, private master suite, and more. Interiors have been meticulously planned for ultimate form, Italian Snaidero cabinetry, kitchens outfitted with professionalgrade SubZero, Wolf & Miele appliances. Includes spectacular 405 SF of outdoor living space stretch the full width of each home for max. natural light & views galore! Amenities: 24-hour concierge, Fitness Centre, Lounge, & outdoor terrace.