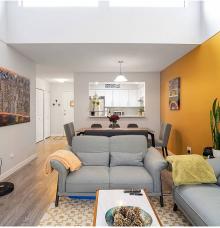

## 311 3420 Bell Avenue, Burnaby

\$449,000

OVERHEIGHT CEILINGS - RENOVATED 2
BEDROOM in well maintained building. Features: laminate flooring, stainless steel appliances, in suite laundry, quartz counter tops, white wood cabinetry and glass tile back splash. Very bright east exposure with tons of natural light. Large balcony for entertaining. Central location, walk to bus/skytrain station, Lougheed Mall, Cameron Centre & Library. Close to SFU, Costco, IKEA. Maintenance fees include Heat. 1 Parking and 1 Storage Locker.

ONE OF A KIND PENTHOUSE UNIT WITH