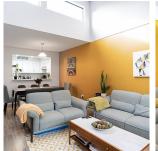

## 311 3420 Bell Avenue, Burnaby

\$449,000

OVERHEIGHT CEILINGS - RENOVATED 2
BEDROOM in well maintained building. Features: laminate flooring, stainless steel appliances, in suite laundry, quartz counter tops, white wood cabinetry and glass tile back splash. Very bright east exposure with tons of natural light. Large balcony for entertaining. Central location, walk to bus/skytrain station, Lougheed Mall, Cameron Centre & Library. Close to SFU, Costco, IKEA. Maintenance fees include Heat. 1 Parking and 1 Storage Locker.