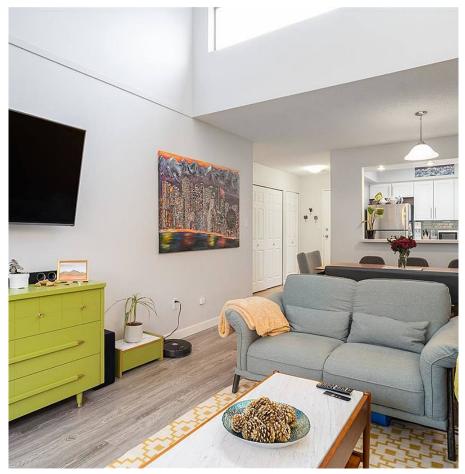

## 311 3420 Bell Avenue, Burnaby

\$449,000

OVERHEIGHT CEILINGS - RENOVATED 2
BEDROOM in well maintained building. Features: laminate flooring, stainless steel appliances, in suite laundry, quartz counter tops, white wood cabinetry and glass tile back splash. Very bright east exposure with tons of natural light. Large balcony for entertaining. Central location, walk to bus/skytrain station, Lougheed Mall, Cameron Centre & Library. Close to SFU, Costco, IKEA. Maintenance fees include Heat. 1 Parking and 1 Storage Locker.

ONE OF A KIND PENTHOUSE UNIT WITH