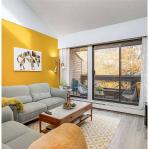

## 311 3420 Bell Avenue, Burnaby

\$449,000

OVERHEIGHT CEILINGS - RENOVATED 2
BEDROOM in well maintained building. Features: laminate flooring, stainless steel appliances, in suite laundry, quartz counter tops, white wood cabinetry and glass tile back splash. Very bright east exposure with tons of natural light. Large balcony for entertaining. Central location, walk to bus/skytrain station, Lougheed Mall, Cameron Centre & Library. Close to SFU, Costco, IKEA. Maintenance fees include Heat. 1 Parking and 1 Storage Locker.