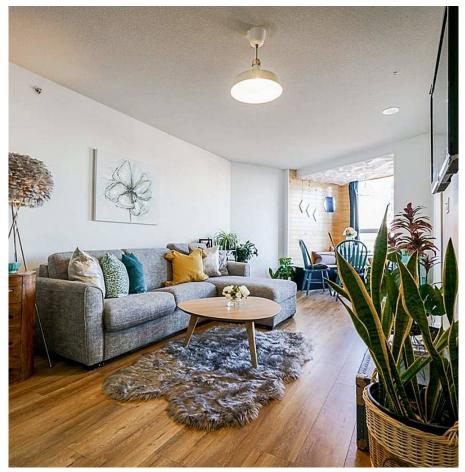

## 418 288 E 8th Avenue, Vancouver

\$749,000

A GEM in the heart of Mt Pleasant neighbourhood! This two bedroom + den, one bath corner condo is flooded with natural light and offers spectacular NW & NE views of the City & mountains. Recent updates to the suite include new flooring, fresh paint, wide-slat blinds, granite countertops in bathroom, custom-built breakfast nook with storage seating, and new washer/dryer. The Metrovista is a well-maintained, highlydesired concrete building, ideally located in the Main Street neighbourhood. Easily accessible by public transit, one block to the future Broadway skytrain station, it is a popular choice for first-time home buyers, young families,, downsizers alike. Walking distance to seawall, community centre, library, parks, schools, shopping, breweries & restaurants. Pets & rental-friendly.