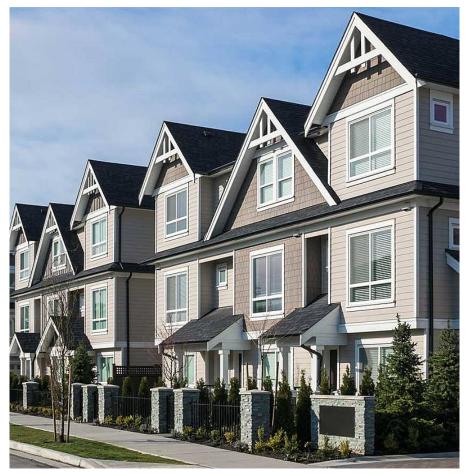

## 10395 Steveston Highway, Richmond

\$2,066,670

Property being sold as a Land Assembly for Future Potential Townhomes. Buyer to verify with the city on the allowable/ buildable sqft. City supports site specific zoning due to the size of the Land Assembly and other parcels along Steveston Hwy that have been developed have achieved up to 0.65 FSR. LOTS OF OPTIONS here with ability to assemble 4 LOTS (45,369.89 sqft), 10 LOTS (98,231.44 sqft), or even possibly 12 or more lots (113,376.26 sqft). For further info please contact listing agent. Lot sizes taken from City of Richmond GIS.