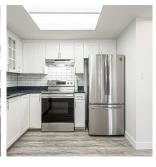

## 1508 13383 108 Avenue, Surrey

\$399,999

Welcome to Cornerstone! Newly renovated 15th floor 2bed/2bath 1005sq foot home checks all the boxes. Great central location, steps to Gateway Skytrain station, Central City, SFU & Surrey Public Library. Short drive to access Hwy #1 and Pattullo Bridge. Features New Laminate flooring, Freshly painted, New lighting, New S/S Appliances, New backsplash, Granite counters and updated bathrooms. Boasting a generous 156 sf covered balcony, gas fireplace(inc in strata fee), and very functional open concept floor plan. This is the one you've been waiting for! Gorgeous Panoramic Views of the City and Mountains. Extremely well maintained and managed concrete high-rise w/ over 1 million in contingency fund. Amenities inc outdoor pool, indoor spa/sauna, exercise room & party room. 2 PARKING & 1 storage.