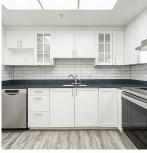

## 1508 13383 108 Avenue, Surrey

\$399,999

Welcome to Cornerstone! Newly renovated 15th floor 2bed/2bath 1005sq foot home checks all the boxes. Great central location, steps to Gateway Skytrain station, Central City, SFU & Surrey Public Library. Short drive to access Hwy #1 and Pattullo Bridge. Features New Laminate flooring, Freshly painted, New lighting, New S/S Appliances, New backsplash, Granite counters and updated bathrooms. Boasting a generous 156 sf covered balcony, gas fireplace(inc in strata fee), and very functional open concept floor plan. This is the one you've been waiting for! Gorgeous Panoramic Views of the City and Mountains. Extremely well maintained and managed concrete high-rise w/ over 1 million in contingency fund. Amenities inc outdoor pool, indoor spa/sauna, exercise room & party room. 2 PARKING & 1 storage.