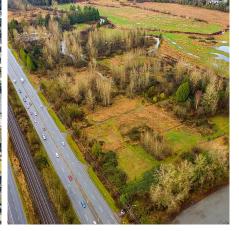

## 23403 Lougheed Highway, Maple Ridge

\$766,000

Need MORE YARD or a BIGGER HOME? Want to build your next "Dream Home" or start a "Hobby Farm"? Fantastic opportunity to acquire an individual lot or combination of lots ranging in size from 1.83 to 5.34 acres in the Albion Flats Urban Area of Maple Ridge - significant upside and value in one of BC's fastest-growing suburban markets. An outdoor enthusiast's dream! The lots are centrally located a short walk from Kanaka Creek Park Greenway, Albion FairGrounds, Albion Sports Complex & Fields, Planet Ice and the Fraser River Waterfront. Close proximity to Schools / Parks, West Coast Express and minutes away from Downtown Maple Ridge, Historic Bruce's Country Market and all the Amenities of a City while enjoying a laid-back country lifestyle. Lots are zoned RS-3 (One Family Rural Residential).