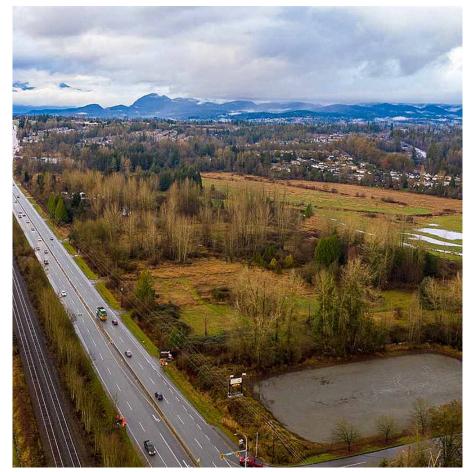

## 23403 Lougheed Highway, Maple Ridge

\$766,000

Need MORE YARD or a BIGGER HOME? Want to build your next "Dream Home" or start a "Hobby Farm"? Fantastic opportunity to acquire an individual lot or combination of lots ranging in size from 1.83 to 5.34 acres in the Albion Flats Urban Area of Maple Ridge - significant upside and value in one of BC's fastest-growing suburban markets. An outdoor enthusiast's dream! The lots are centrally located a short walk from Kanaka Creek Park Greenway, Albion FairGrounds, Albion Sports Complex & Fields, Planet Ice and the Fraser River Waterfront. Close proximity to Schools / Parks, West Coast Express and minutes away from Downtown Maple Ridge, Historic Bruce's Country Market and all the Amenities of a City while enjoying a laid-back country lifestyle. Lots are zoned RS-3 (One Family Rural Residential).