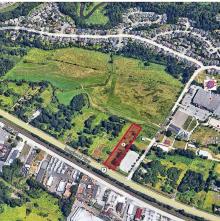

## 23403 Lougheed Highway, Maple Ridge

\$766,000

Need MORE YARD or a BIGGER HOME? Want to build your next "Dream Home" or start a "Hobby Farm"? Fantastic opportunity to acquire an individual lot or combination of lots ranging in size from 1.83 to 5.34 acres in the Albion Flats Urban Area of Maple Ridge - significant upside and value in one of BC's fastest-growing suburban markets. An outdoor enthusiast's dream! The lots are centrally located a short walk from Kanaka Creek Park Greenway, Albion FairGrounds, Albion Sports Complex & Fields, Planet Ice and the Fraser River Waterfront. Close proximity to Schools / Parks, West Coast Express and minutes away from Downtown Maple Ridge, Historic Bruce's Country Market and all the Amenities of a City while enjoying a laid-back country lifestyle. Lots are zoned RS-3 (One Family Rural Residential).