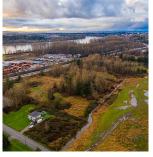

## 23403 Lougheed Highway, Maple Ridge

\$766,000

Need MORE YARD or a BIGGER HOME? Want to build your next "Dream Home" or start a "Hobby Farm"? Fantastic opportunity to acquire an individual lot or combination of lots ranging in size from 1.83 to 5.34 acres in the Albion Flats Urban Area of Maple Ridge - significant upside and value in one of BC's fastest-growing suburban markets. An outdoor enthusiast's dream! The lots are centrally located a short walk from Kanaka Creek Park Greenway, Albion FairGrounds, Albion Sports Complex & Fields, Planet Ice and the Fraser River Waterfront. Close proximity to Schools / Parks, West Coast Express and minutes away from Downtown Maple Ridge, Historic Bruce's Country Market and all the Amenities of a City while enjoying a laid-back country lifestyle. Lots are zoned RS-3 (One Family Rural Residential).