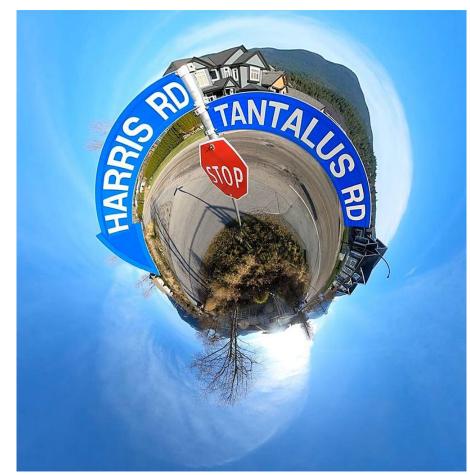

## Harris Road, Squamish

\$1,800,000

Live in the Outdoor Adventure Capital of Canada. A lot this large is rarely available. Great views and location. Flat lot ready for your dreams. RL-2 zoned for agriculture, single unit dwelling, two unit dwelling, bed and breakfast, childcare facility, horse stable, kennel, pet daycare and more. Legal for Airbnb. Great views and location. Very close to shopping as well as all the outdoor recreational activities that make Squamish famous. Whistler or Vancouver are a short 45 minutes away. 360° views make this "The Place" to build your dreams.

## **KEY INFORMATION**

MLS® R2522514 Land Only Tantalus o Bedrooms o Bathrooms o SF 16,867 SF Lot

## FEATURES

Views: Mountains Listed By: Engel & Volkers Whistler