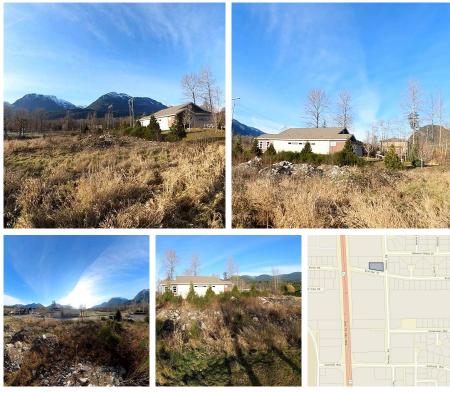

## Harris Road, Squamish

\$1,800,000

Live in the Outdoor Adventure Capital of Canada. A lot this large is rarely available. Great views and location. Flat lot ready for your dreams. RL-2 zoned for agriculture, single unit dwelling, two unit dwelling, bed and breakfast, childcare facility, horse stable, kennel, pet daycare and more. Legal for Airbnb. Great views and location. Very close to shopping as well as all the outdoor recreational activities that make Squamish famous. Whistler or Vancouver are a short 45 minutes away. 360° views make this "The Place" to build your dreams.

## **KEY INFORMATION**

MLS® R2522514 Land Only Tantalus o Bedrooms o Bathrooms o SF 16,867 SF Lot

## FEATURES

Views: Mountains Listed By: Engel & Volkers Whistler