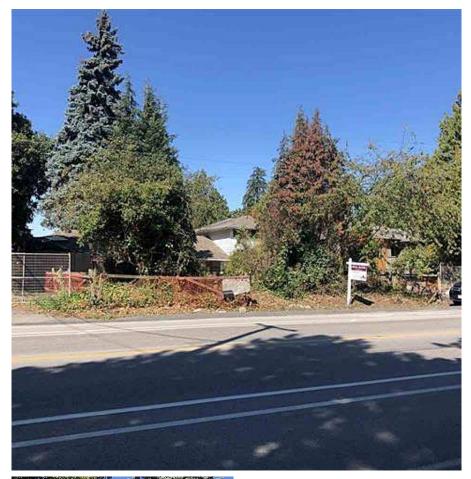

## 2230 Sw Marine Drive, Vancouver

\$6,980,000

An estate built on over an acre of land along SW Marine Drive on Vancouver's West side. Beautiful view of Fraser River to the Gulf islands with incredible Sunsets. A short drive to Vancouver international Airport,Richmond, and UBC, with Golf course nearby. Minutes to McKenzie Elementary School, Magee Secondary school & neiborhood parks. A rare opportunity to own over an acre of land to build your dream house set among some of Vancouver's most prestigious estates. The design drawing is ready to build over 17500 sqft of the new house.