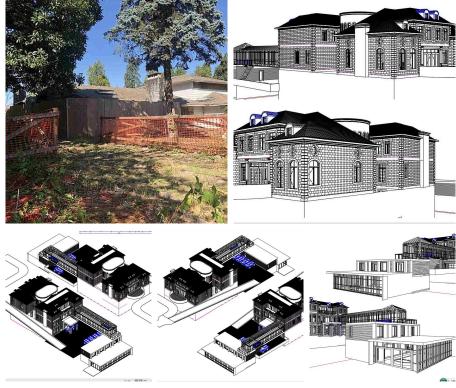

## 2230 Sw Marine Drive, Vancouver

\$6,980,000

An estate built on over an acre of land along SW Marine Drive on Vancouver's West side. Beautiful view of Fraser River to the Gulf islands with incredible Sunsets. A short drive to Vancouver international Airport,Richmond, and UBC, with Golf course nearby. Minutes to McKenzie Elementary School, Magee Secondary school & neiborhood parks. A rare opportunity to own over an acre of land to build your dream house set among some of Vancouver's most prestigious estates. The design drawing is ready to build over 17500 sqft of the new house.