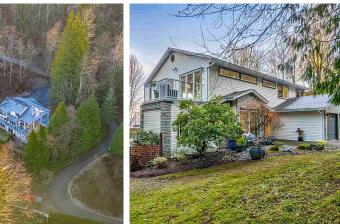

## 8673 Grand View Drive, Chilliwack

\$1,199,900

Clarke Mallory PREC\* 604.316.9917 cmallory@rennie.com rennie.com/clarkemallory Desired acreage on Chilliwack Mountain. This 4 level split will WOW you! A unique 3500sf, 4 bed, 5 bath home located on 1.38 PRIVATE and SECLUDED acres. Wall to wall windows on the main level and a bright open floor plan. A chef's kitchen with granite counters, double ovens, range top, deluxe sink, double fridge/freezer 12 foot ceilings and a loft & balcony above. Enjoy a formal dining area and living room with AMAZING VIEWS and a beautiful deck for outdoor living. The Master bedroom is huge with a balcony and a spectacular master bathroom + MASSIVE walk-in closet. Two spacious bedrooms both have their own ensuites! Tons of storage, double car garage & a gym. Also has, alarm system, R/I Vac, several skylights and cozy gas fireplace. Luxury & quality throughout! THIS ONE WON'T LAST!