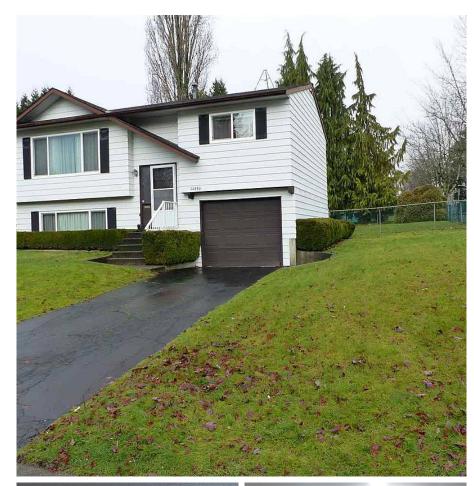

## 14995 88a Avenue, Surrey

\$975,000

Opportunity knocks! This older home has been well cared for, but is pretty original! Which gives you some options! Update and finish the basement for more living space, or plan your dream home build on this awesome 7700+ sq ft corner lot backing onto park and tennis courts in an area that is currently transitioning into a neighbourhood of beautiful new homes. May be able to change frontage to 150 St side, check with City of Surrey. Great investment property

## **KEY INFORMATION**

MLS® R2523301

Residential Detached

Bear Creek Green Timbers

2 Bedrooms

1 Bathroom

1,535 SF

7,747 SF Lot

## **FEATURES**

Year Built: 1977

Listed By: RE/MAX Little Oak Realty (Surrey)