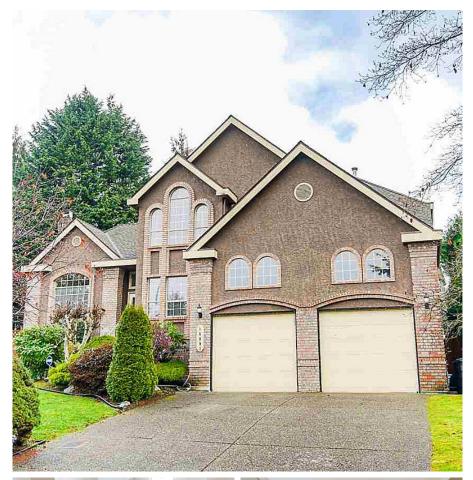

## 14993 82a Avenue, Surrey

\$1,288,000

Absolutely stunning and spacious 2 storey fully renovated home stands tall in the quietest cul-desac in the desirable Shaughnessy Estates. Featuring a bright & welcoming foyer; elegant and soaring ceilings and double garage. Living room w/gas fireplace adjacent to the formal dining room. Beautiful open kitchen w/plenty of cabinets & additional storage. Family room for added warmth and comfort. Also a den and a powder room on main. Upper level has 4 bdrm. The impressive Mbdrm contains his & her WIC, spacious 5pce en suite, w/luxurious Jacuzzi. New heating and AC unit recently installed. Home boasts lots of natural light with bonus professionally landscaped yard, w/ pond and water feature & covered patio. Located near Guildford Golf course. Walk to both levels of schools. SHOWS WITH PRIDE!

## **KEY INFORMATION**

MLS® R2525902

Residential Detached

Bear Creek Green Timbers

4 Bedrooms

3 Bathrooms

2,707 SF

7,769 SF Lot