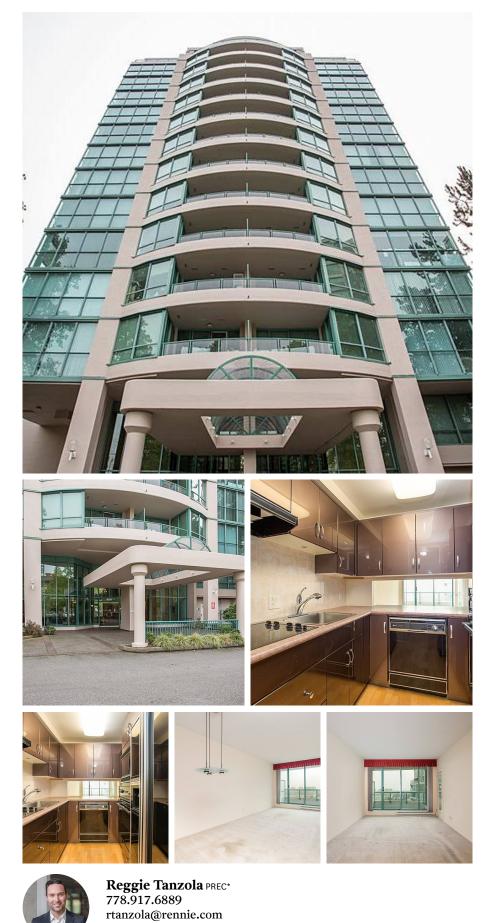

## 1401 8851 Lansdowne Road, Richmond

\$469,800

rennie.com/reggietanzola

Excellent value in this 1 bedroom and den unit with beautiful southern views to Mount Baker from the 14th floor at conveniently located Centre Pointe. Great floor plan allowing lots of natural light and spacious rooms. Cozy kitchen. Enjoy a variety of amenities including guest suite, outdoor pool, hot tub, gym, bike room and sauna. Includes one parking and one locker (additional parking and lockers available for rent from the strata) Steps to Kwantlen University, Lansdowne Mall, Skytrain, restaurants and much more. Cats ok, sorry no dogs, no smoking strata.

## **KEY INFORMATION**

MLS® R2527318 **Residential Attached** Brighouse 1 Bedroom 1 Bathroom 784 SF \$202.58 Maintenance Fees

## **FEATURES**

Year Built: 1995 Views: Mount Baker to the East Listed By: rennie & associates realty ltd.