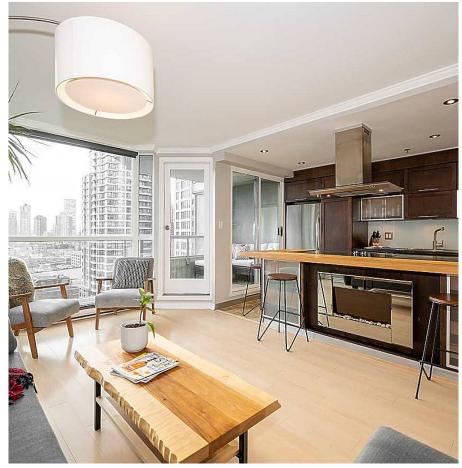

## 1201 888 Hamilton Street, Vancouver

\$929,000

Modern, sophisticated, and immaculate, this 2 bedroom + 2 bath corner suite shows beautifully. Every room is enhanced with expert craftsmanship, customizations & contemporary finishes. Flooded with sunshine, the floorplan is spacious & inviting with an open gourmet kitchen, floor-to-ceiling windows + a large SW corner balcony, suitable for dining/BBQ. Featuring a unique fireplace, motorized roller shades, and a luxurious master bedroom with a walk-in closet, spa bath, rain shower + heated floor. The Rosedale is a well-maintained & managed strata offering a refined lifestyle in a desirable & sought-after neighbourhood, where everything your heart desires is just steps away. Annual \$175 optional fee for use of hotel resort-style amenities. In-suite laundry + parking space + locker included.