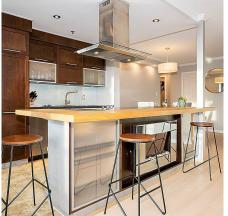

## 1201 888 Hamilton Street, Vancouver

\$929,000

Modern, sophisticated, and immaculate, this 2 bedroom + 2 bath corner suite shows beautifully. Every room is enhanced with expert craftsmanship, customizations & contemporary finishes. Flooded with sunshine, the floorplan is spacious & inviting with an open gourmet kitchen, floor-to-ceiling windows + a large SW corner balcony, suitable for dining/BBQ. Featuring a unique fireplace, motorized roller shades, and a luxurious master bedroom with a walk-in closet, spa bath, rain shower + heated floor. The Rosedale is a well-maintained & managed strata offering a refined lifestyle in a desirable & sought-after neighbourhood, where everything your heart desires is just steps away. Annual \$175 optional fee for use of hotel resort-style amenities. In-suite laundry + parking space + locker included.