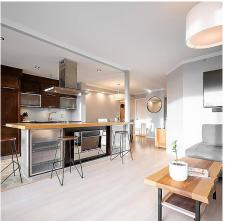

## 1201 888 Hamilton Street, Vancouver

\$929,000

Modern, sophisticated, and immaculate, this 2 bedroom + 2 bath corner suite shows beautifully. Every room is enhanced with expert craftsmanship, customizations & contemporary finishes. Flooded with sunshine, the floorplan is spacious & inviting with an open gourmet kitchen, floor-to-ceiling windows + a large SW corner balcony, suitable for dining/BBQ. Featuring a unique fireplace, motorized roller shades, and a luxurious master bedroom with a walk-in closet, spa bath, rain shower + heated floor. The Rosedale is a well-maintained & managed strata offering a refined lifestyle in a desirable & sought-after neighbourhood, where everything your heart desires is just steps away. Annual \$175 optional fee for use of hotel resort-style amenities. In-suite laundry + parking space + locker included.