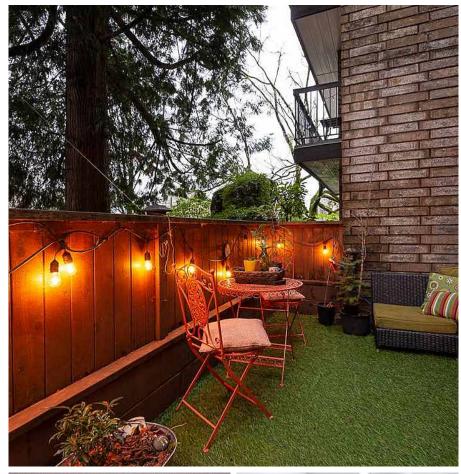

## 101 1515 E 5th Avenue, Vancouver

\$519,000

South facing 1 bedroom with large patio just off the Drive. Renovated and updated by the current owners, just move-in and enjoy the generous outdoor space and new kitchen! This ground level suite has a newly updated bathroom, brand new kitchen appliances, backsplash, counter, faucet and sink. Reclaimed hardwood floors throughout and radiant baseboard heating/hot water included in your maintenance fee. Located on the Woodland bike route, across the street from Grandview Elementary, only 700m to the Commercial-Broadway Station, some of Vancouver's best dining and a plethora of independent cafe's all within a short walk. Viewing by private appointment.