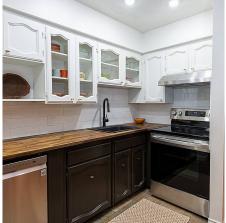

## 101 1515 E 5th Avenue, Vancouver

\$519,000

South facing 1 bedroom with large patio just off the Drive. Renovated and updated by the current owners, just move-in and enjoy the generous outdoor space and new kitchen! This ground level suite has a newly updated bathroom, brand new kitchen appliances, backsplash, counter, faucet and sink. Reclaimed hardwood floors throughout and radiant baseboard heating/hot water included in your maintenance fee. Located on the Woodland bike route, across the street from Grandview Elementary, only 700m to the Commercial-Broadway Station, some of Vancouver's best dining and a plethora of independent cafe's all within a short walk. Viewing by private appointment.