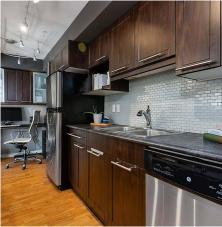

## 104 1515 Chesterfield Avenue, North Vancouver

\$588,000

Welcome to 1515 Chesterfield. This is the ultimate work & play lifestyle home in central Lonsdale with an incredible combination of features you'd normally find in a townhouse. The spacious, designer layout features a home office nook with built-in cabinets and L-shaped desk off the generous chef-approved kitchen. Move in and get to work with no reno required! The south facing, 403 sq ft patio is perfect for entertaining or relaxing, with a private second entrance onto 15th Ave. The owners built a secure 6' x 8' shed with a workbench offers plenty of room to maintain and store bikes and skis. The large bedroom comes with plenty of built-in wardrobe space and a cheater ensuite. Fresh paint and a new roof are the most recent building improvements. Come and have a look this weekend.