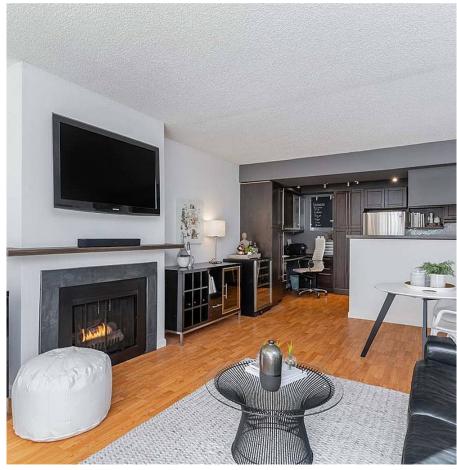

## 104 1515 Chesterfield Avenue, North Vancouver

\$588,000

Welcome to 1515 Chesterfield. This is the ultimate work & play lifestyle home in central Lonsdale with an incredible combination of features you'd normally find in a townhouse. The spacious, designer layout features a home office nook with built-in cabinets and L-shaped desk off the generous chef-approved kitchen. Move in and get to work with no reno required! The south facing, 403 sq ft patio is perfect for entertaining or relaxing, with a private second entrance onto 15th Ave. The owners built a secure 6' x 8' shed with a workbench offers plenty of room to maintain and store bikes and skis. The large bedroom comes with plenty of built-in wardrobe space and a cheater ensuite. Fresh paint and a new roof are the most recent building improvements. Come and have a look this weekend.