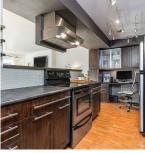

## 104 1515 Chesterfield Avenue, North Vancouver

\$588,000

Welcome to 1515 Chesterfield. This is the ultimate work & play lifestyle home in central Lonsdale with an incredible combination of features you'd normally find in a townhouse. The spacious, designer layout features a home office nook with built-in cabinets and L-shaped desk off the generous chef-approved kitchen. Move in and get to work with no reno required! The south facing, 403 sq ft patio is perfect for entertaining or relaxing, with a private second entrance onto 15th Ave. The owners built a secure 6' x 8' shed with a workbench offers plenty of room to maintain and store bikes and skis. The large bedroom comes with plenty of built-in wardrobe space and a cheater ensuite. Fresh paint and a new roof are the most recent building improvements. Come and have a look this weekend.