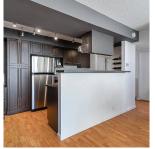

## 104 1515 Chesterfield Avenue, North Vancouver

\$588,000

Welcome to 1515 Chesterfield. This is the ultimate work & play lifestyle home in central Lonsdale with an incredible combination of features you'd normally find in a townhouse. The spacious, designer layout features a home office nook with built-in cabinets and L-shaped desk off the generous chef-approved kitchen. Move in and get to work with no reno required! The south facing, 403 sq ft patio is perfect for entertaining or relaxing, with a private second entrance onto 15th Ave. The owners built a secure 6' x 8' shed with a workbench offers plenty of room to maintain and store bikes and skis. The large bedroom comes with plenty of built-in wardrobe space and a cheater ensuite. Fresh paint and a new roof are the most recent building improvements. Come and have a look this weekend.