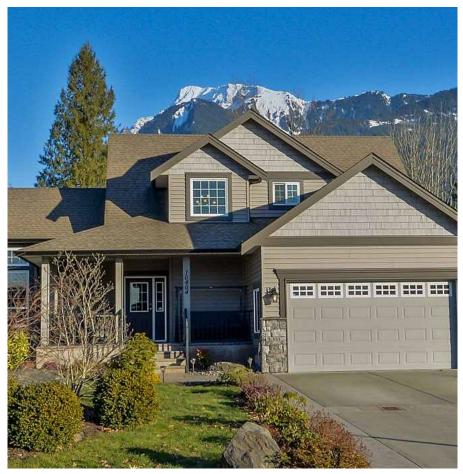

## 10404 Parkwood Drive, Rosedale

\$844,900

Country setting with scenic mountains views! LARGE .27 acre lot!! This beautiful 2700 sqft 2Storey w/bsmnt home is situated at the end of cul-de-sac on a wide tree lined street. Family can walk in peace or ride bikes to the cute park just down the street. Inside is just as fantastic. 4 Baths, 5 bdrms (3up, MASTER ON MAIN, 1 in the basement) gives lots of possibilities for home office space, growing family, guest rooms or somewhere for the in-laws. SS appliances & NEW d/w, w/d, h/w tank and water softener! Other features include A/C, security, vaulted ceiling in living room, and lots of parking! Basement (no separate entry from outside) has rough-in plumbing and electrical for an in-law area if needed. QUALITY built with excellent finishings, come take a look!

## **FEATURES**

Year Built: 2010

Views: MOUNTAINS

Listed By: rennie & associates realty ltd.

Clarke Mallory PREC\* 604.316.9917 cmallory@rennie.com rennie.com/clarkemallory