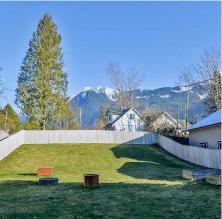

## 10404 Parkwood Drive, Rosedale

\$844,900

Country setting with scenic mountains views! LARGE .27 acre lot!! This beautiful 2700 sqft 2Storey w/bsmnt home is situated at the end of cul-de-sac on a wide tree lined street. Family can walk in peace or ride bikes to the cute park just down the street. Inside is just as fantastic. 4 Baths, 5 bdrms (3up, MASTER ON MAIN, 1 in the basement) gives lots of possibilities for home office space, growing family, guest rooms or somewhere for the in-laws. SS appliances & NEW d/w, w/d, h/w tank and water softener! Other features include A/C, security, vaulted ceiling in living room, and lots of parking! Basement (no separate entry from outside) has rough-in plumbing and electrical for an in-law area if needed. QUALITY built with excellent finishings, come take a look!

## **FEATURES**

Year Built: 2010

Views: MOUNTAINS

Listed By: rennie & associates realty ltd.

Clarke Mallory PREC\* 604.316.9917 cmallory@rennie.com rennie.com/clarkemallory