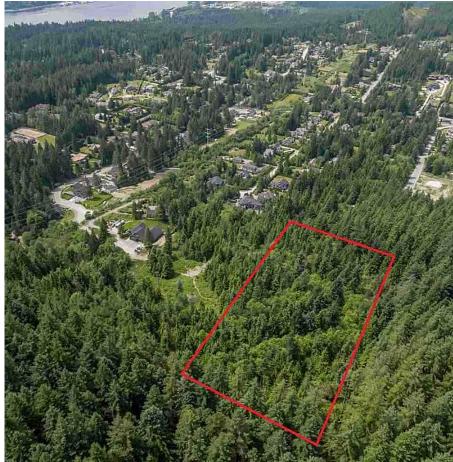

## 2982 Sunnyside Road, Anmore

\$3,775,000

the runners den Saluard

WOODY
The UPS Store

WINS FARM
BROWNS

BROWNS

BROWNS

BROWNS

BROWNS

BROWNS

Anmore Creek

Rarely do parcels larger than 1 acre become available in Anmore. This beautiful forested and sloping 7.128 acre site with views to the South, West and North. The extension of Leggett Drive will go through the property in the future to access lands beyond. Buntzen Lake, Sasamat Lake, Belcarra, Trails and nature at your doorstep. Call for more information.