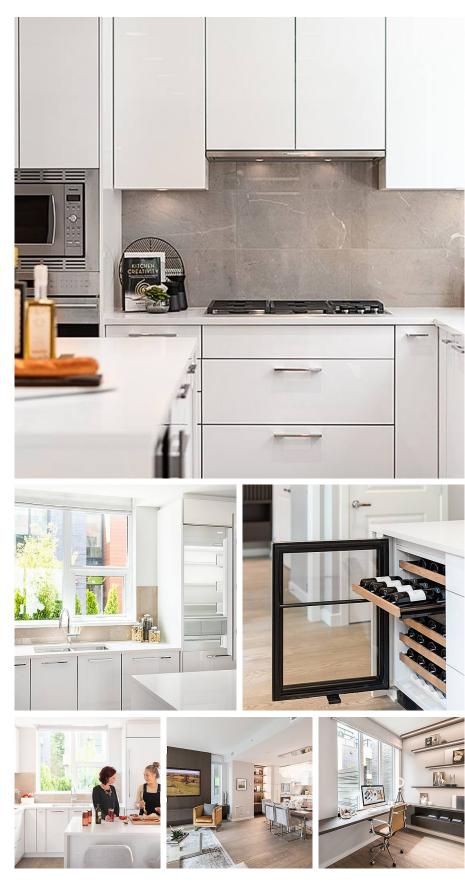

## 12 3483 Ross Drive, Vancouver

\$3,288,800

Rare concrete family townhomes on Vancouver's West Side! The Residences at Nobel Park by Polygon is a collection of parkside homes at UBC's award-winning Wesbrook Village. Surrounded by green spaces, large playgrounds and a treed greenway, this community is steps from a vibrant village square and a stone's throw from some of Canada's best public and private education institutions at every level. This corner townhome offers upgraded brand name kitchen appliances including a 36" refrigerator and a wine fridge, spacious living/dining, a 5-piece ensuite and a roof deck. Book an appointment today to visit the stylish community and display homes; sales office is located at 20 - 3483 Ross Drive.