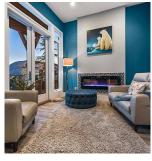

## 5375 Crimson Ridge, Chilliwack

\$1,650,000

A MASTER CRAFTED HOME at the top of Crimson Ridge! Radiating quality in every aspect, the 8ft front door is matched by 20ft ceilings & soaring windows to frame the magnificent Valley & Mountain views. Impeccable planning & finishings define this luxury 5 bed, 7 bath home with a master suite on the main & an elevator! Every detail carefully chosen to create a modern space that is cohesive and inviting. The main level affords a gorgeous open layout with a spectacular fireplace feature. A well planned gourmet kitchen with Meile range top, double oven, butler pantry & quartz counters. Spa style bathrooms, under cabinet lighting, b/i closets, steam shower, covered decks with heaters to soak in the sunsets. A/C, irrigation system, motorized blinds, 3 bay garage w/RV parking, dog wash station.