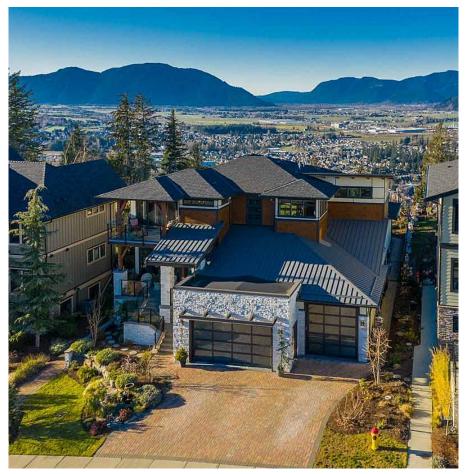

## 5375 Crimson Ridge, Chilliwack

\$1,650,000

A MASTER CRAFTED HOME at the top of Crimson Ridge! Radiating quality in every aspect, the 8ft front door is matched by 20ft ceilings & soaring windows to frame the magnificent Valley & Mountain views. Impeccable planning & finishings define this luxury 5 bed, 7 bath home with a master suite on the main & an elevator! Every detail carefully chosen to create a modern space that is cohesive and inviting. The main level affords a gorgeous open layout with a spectacular fireplace feature. A well planned gourmet kitchen with Meile range top, double oven, butler pantry & quartz counters. Spa style bathrooms, under cabinet lighting, b/i closets, steam shower, covered decks with heaters to soak in the sunsets. A/C, irrigation system, motorized blinds, 3 bay garage w/RV parking, dog wash station.

## **KEY INFORMATION**

MLS® R2532997

Residential Detached

Chilliwack

5 Bedrooms

7 Bathrooms

4,997 SF

7,488 SF Lot

## **FEATURES**

Year Built: 2018

Views: MOUNTAIN & VALLEY

Listed By: rennie & associates realty ltd.

Clarke Mallory PREC\* 604.316.9917 cmallory@rennie.com rennie.com/clarkemallory