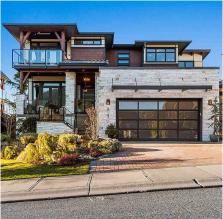

## 5375 Crimson Ridge, Chilliwack

\$1,650,000

A MASTER CRAFTED HOME at the top of Crimson Ridge! Radiating quality in every aspect, the 8ft front door is matched by 20ft ceilings & soaring windows to frame the magnificent Valley & Mountain views. Impeccable planning & finishings define this luxury 5 bed, 7 bath home with a master suite on the main & an elevator! Every detail carefully chosen to create a modern space that is cohesive and inviting. The main level affords a gorgeous open layout with a spectacular fireplace feature. A well planned gourmet kitchen with Meile range top, double oven, butler pantry & quartz counters. Spa style bathrooms, under cabinet lighting, b/i closets, steam shower, covered decks with heaters to soak in the sunsets. A/C, irrigation system, motorized blinds, 3 bay garage w/RV parking, dog wash station.

## **KEY INFORMATION**

MLS® R2532997

Residential Detached

Chilliwack

5 Bedrooms

7 Bathrooms

4,997 SF

7,488 SF Lot

## **FEATURES**

Year Built: 2018

Views: MOUNTAIN & VALLEY

Listed By: rennie & associates realty ltd.

Clarke Mallory PREC\* 604.316.9917 cmallory@rennie.com rennie.com/clarkemallory