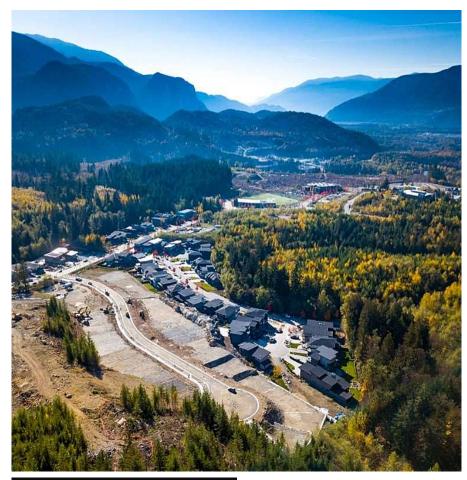

## 8 3385 Mamquam Road, Squamish

\$649,000

Legacy Ridge is located in prestigious University
Highlands overlooking Quest University (one of
Canada's most coveted private universities) and
Coast Mountain Academy (private school Grades
7-12). Featuring a collection of 39 single family
lots with panoramic mountain and valley views!
Just steps away from World Class mountain biking
and hiking trails! Call to view today!

## **FEATURES**

Views: MOUNTAIN

Listed By: rennie & associates realty ltd.

**Shawn Wentworth** PREC\* 604.379.6731 swentworth@rennie.com rennie.com/shawnwentworth