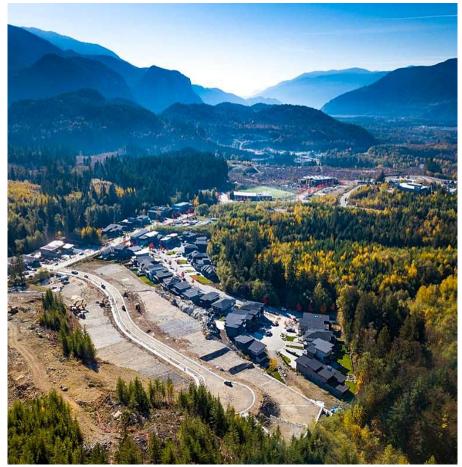

## 28 3385 Mamquam Road, Squamish

\$649,000

amish EGAC DGE Legacy Ridge is located in prestigious University Highlands overlooking Quest University (one of Canada's most coveted private universities) and Coast Mounatin Academy (privae school Grades 7-12). Featuring a collection of 39 single family lots with panormaic mountain and valley views! Just steps away from World Class mountain biking and hiking trails! Call to view today!

## FEATURES

Views: Panoramic Mountain views Listed By: rennie & associates realty ltd.

Shawn Wentworth PREC\* 604.379.6731 swentworth@rennie.com rennie.com/shawnwentworth

rennie

\* PERSONAL REAL ESTATE CORPORATION. THIS COMMUNICATION IS NOT INTENDED TO CAUSE OR INDUCE A BREACH OF AN EXISTING AGREEMENT(S). E.& O.E