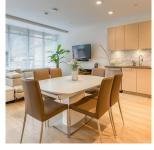

## 102 530 Whiting Way, Coquitlam

\$1,198,000

Located conveniently at the rapidly growing LOUGHEED MALL neighbourhood. A welcoming street level entrance lead you into a spacious open concept kitchen-dining-living. Soaring 9 foot ceilings. The open living kitchen is equipped with SS KitchenAid WALL OVEN & GAS cooktop. Sleek modern oversized cupboards, QUARTZ countertops, MARBLE backsplash, and imported engineered WOOD flooring throughout. The 2nd floor features a private primary bedroom featuring a private covered PATIO, w/ a spa inspired en-suite featuring Heated marble tiles and double sinks, quartz counters. Second bedroom has 2 large closets and a deep soaker tub. 3rd floor is loft/den/guest space. Floor to ceiling wrap around windows lead to a wrap around roof top deck is a hidden gem. 2 parking & Storage.OpenHouse12-2 pm July11