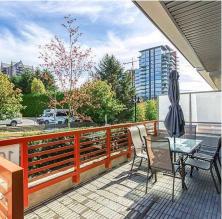

## 102 530 Whiting Way, Coquitlam

\$1,198,000

Located conveniently at the rapidly growing LOUGHEED MALL neighbourhood. A welcoming street level entrance lead you into a spacious open concept kitchen-dining-living. Soaring 9 foot ceilings. The open living kitchen is equipped with SS KitchenAid WALL OVEN & GAS cooktop. Sleek modern oversized cupboards, QUARTZ countertops, MARBLE backsplash, and imported engineered WOOD flooring throughout. The 2nd floor features a private primary bedroom featuring a private covered PATIO, w/ a spa inspired en-suite featuring Heated marble tiles and double sinks, quartz counters. Second bedroom has 2 large closets and a deep soaker tub. 3rd floor is loft/den/guest space. Floor to ceiling wrap around windows lead to a wrap around roof top deck is a hidden gem. 2 parking & Storage.OpenHouse12-2 pm July11