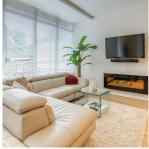

## 102 530 Whiting Way, Coquitlam

\$1,198,000

Located conveniently at the rapidly growing LOUGHEED MALL neighbourhood. A welcoming street level entrance lead you into a spacious open concept kitchen-dining-living. Soaring 9 foot ceilings. The open living kitchen is equipped with SS KitchenAid WALL OVEN & GAS cooktop. Sleek modern oversized cupboards, QUARTZ countertops, MARBLE backsplash, and imported engineered WOOD flooring throughout. The 2nd floor features a private primary bedroom featuring a private covered PATIO, w/ a spa inspired en-suite featuring Heated marble tiles and double sinks, quartz counters. Second bedroom has 2 large closets and a deep soaker tub. 3rd floor is loft/den/guest space. Floor to ceiling wrap around windows lead to a wrap around roof top deck is a hidden gem. 2 parking & Storage.OpenHouse12-2 pm July11