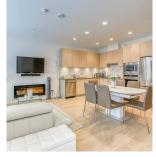

## 102 530 Whiting Way, Coquitlam

\$1,198,000

Located conveniently at the rapidly growing LOUGHEED MALL neighbourhood. A welcoming street level entrance lead you into a spacious open concept kitchen-dining-living. Soaring 9 foot ceilings. The open living kitchen is equipped with SS KitchenAid WALL OVEN & GAS cooktop. Sleek modern oversized cupboards, QUARTZ countertops, MARBLE backsplash, and imported engineered WOOD flooring throughout. The 2nd floor features a private primary bedroom featuring a private covered PATIO, w/ a spa inspired en-suite featuring Heated marble tiles and double sinks, quartz counters. Second bedroom has 2 large closets and a deep soaker tub. 3rd floor is loft/den/guest space. Floor to ceiling wrap around windows lead to a wrap around roof top deck is a hidden gem. 2 parking & Storage.OpenHouse12-2 pm July11