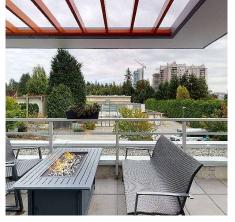

## 102 530 Whiting Way, Coquitlam

\$1,198,000

Located conveniently at the rapidly growing LOUGHEED MALL neighbourhood. A welcoming street level entrance lead you into a spacious open concept kitchen-dining-living. Soaring 9 foot ceilings. The open living kitchen is equipped with SS KitchenAid WALL OVEN & GAS cooktop. Sleek modern oversized cupboards, QUARTZ countertops, MARBLE backsplash, and imported engineered WOOD flooring throughout. The 2nd floor features a private primary bedroom featuring a private covered PATIO, w/ a spa inspired en-suite featuring Heated marble tiles and double sinks, quartz counters. Second bedroom has 2 large closets and a deep soaker tub. 3rd floor is loft/den/guest space. Floor to ceiling wrap around windows lead to a wrap around roof top deck is a hidden gem. 2 parking & Storage.OpenHouse12-2 pm July11