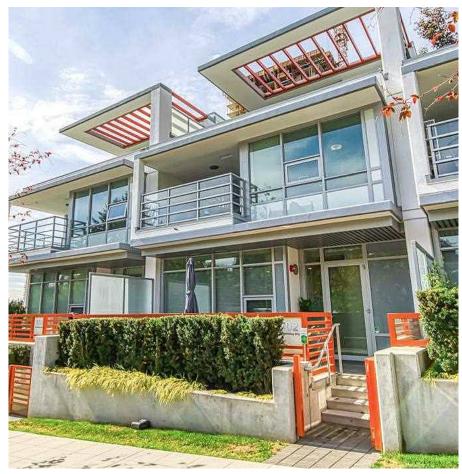

## 102 530 Whiting Way, Coquitlam

\$1,198,000

Located conveniently at the rapidly growing LOUGHEED MALL neighbourhood. A welcoming street level entrance lead you into a spacious open concept kitchen-dining-living. Soaring 9 foot ceilings. The open living kitchen is equipped with SS KitchenAid WALL OVEN & GAS cooktop. Sleek modern oversized cupboards, QUARTZ countertops, MARBLE backsplash, and imported engineered WOOD flooring throughout. The 2nd floor features a private primary bedroom featuring a private covered PATIO, w/ a spa inspired en-suite featuring Heated marble tiles and double sinks, quartz counters. Second bedroom has 2 large closets and a deep soaker tub. 3rd floor is loft/den/guest space. Floor to ceiling wrap around windows lead to a wrap around roof top deck is a hidden gem. 2 parking & Storage.OpenHouse12-2 pm July11