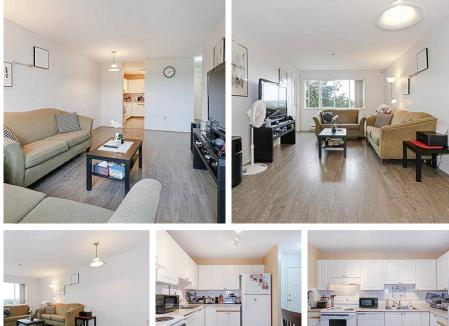

## PETS FRIENDLY & RENTALS ALLOWED.

Perfect for pet lovers & investors! Quiet location in Uptown New Westminster. SE exposure with bright; beautiful; open city & tree view. Newer windows, quality laminate flooring through out; tile on kitchen & bath. Big balcony for a relaxing coffee & year round enjoyment. In-suite laundry; 1 parking; 1 big storage locker; bike room. Well maintained building; newly paint & lightings on hallways and garage. Wheelchair access. Close to Columbia Square Plaza for shopping; dinning; grocery. Walking distance to skytrain; bus route & park. A must see!!