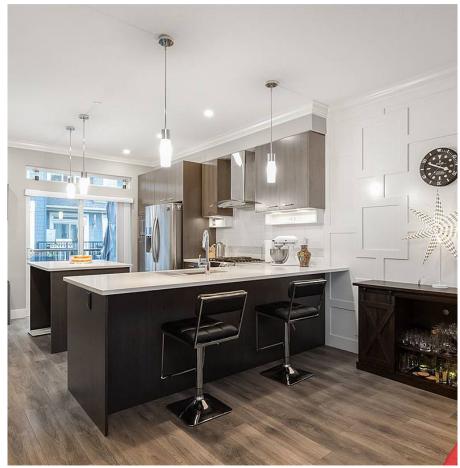

## 303 1784 Osprey Drive, Tsawwassen

\$879,000

Rare 4 bedroom TH, 2 SIDE by SIDE parking garage END UNIT! On a quiet & private endstreet this large townhome E plan was is very popular! Bright & open, 9ft ceilings and a gourmet kitchen, built in outdoor gas grill station. Stone counters gas cook-top, s-steel appliances designer kitchen, display walls, custom c-mounding! Perfect for all families to entertain in. 1 large patio-deck & a powder room on the main floor + plenty of storage. Downstairs bedroom en-suite is perfect for Mom & Dad or a Nanny. Laundry Centre upstairs with 3 bedrooms, 2 more bathrooms makes this layout GREAT! Quiet & bright, immaculately kept, just painted, clean, non smoke. BC Ferries, PT Roberts, YVR, Richmond, Tsawwassen Mills, Ladner, School & Transit close by. NO GST, NO EH-tax, No Spec Tax, No 20% Non-res Tax!