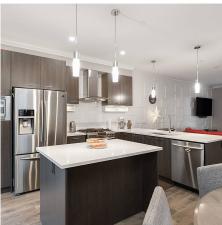

## 303 1784 Osprey Drive, Tsawwassen

\$879,000

Rare 4 bedroom TH, 2 SIDE by SIDE parking garage END UNIT! On a quiet & private endstreet this large townhome E plan was is very popular! Bright & open, 9ft ceilings and a gourmet kitchen, built in outdoor gas grill station. Stone counters gas cook-top, s-steel appliances designer kitchen, display walls, custom c-mounding! Perfect for all families to entertain in. 1 large patio-deck & a powder room on the main floor + plenty of storage. Downstairs bedroom en-suite is perfect for Mom & Dad or a Nanny. Laundry Centre upstairs with 3 bedrooms, 2 more bathrooms makes this layout GREAT! Quiet & bright, immaculately kept, just painted, clean, non smoke. BC Ferries, PT Roberts, YVR, Richmond, Tsawwassen Mills, Ladner, School & Transit close by. NO GST, NO EH-tax, No Spec Tax, No 20% Non-res Tax!