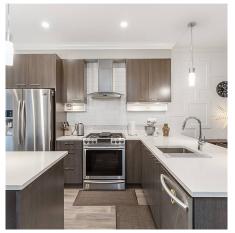

## 303 1784 Osprey Drive, Tsawwassen

\$879,000

Rare 4 bedroom TH, 2 SIDE by SIDE parking garage END UNIT! On a quiet & private endstreet this large townhome E plan was is very popular! Bright & open, 9ft ceilings and a gourmet kitchen, built in outdoor gas grill station. Stone counters gas cook-top, s-steel appliances designer kitchen, display walls, custom c-mounding! Perfect for all families to entertain in. 1 large patio-deck & a powder room on the main floor + plenty of storage. Downstairs bedroom en-suite is perfect for Mom & Dad or a Nanny. Laundry Centre upstairs with 3 bedrooms, 2 more bathrooms makes this layout GREAT! Quiet & bright, immaculately kept, just painted, clean, non smoke. BC Ferries, PT Roberts, YVR, Richmond, Tsawwassen Mills, Ladner, School & Transit close by. NO GST, NO EH-tax, No Spec Tax, No 20% Non-res Tax!