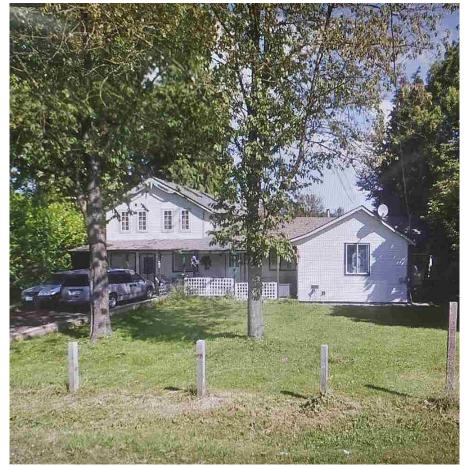

## 30261 Old Yale Road, Abbotsford

\$2,499,000

Almost 18000sq ft. lot. Frontage 142 and depth 125.77 with potential for I-2 zoning General Industrial zone. Rancher house with 1 living room, 2 family room, laundry, 3 entrance, need renovations, close to shopping, restaurants, gas station just half a block, easy freeway access. Any buyer interested should go to the City of Abbotsford website and make an appointment to discuss what they would like to do with this property. Lots of potential here and worth a look. Call today for your personal viewing.

## **KEY INFORMATION**

MLS® R2535712

Residential Detached

Aberdeen

4 Bedrooms

2 Bathrooms

2,628 SF

17,859 SF Lot