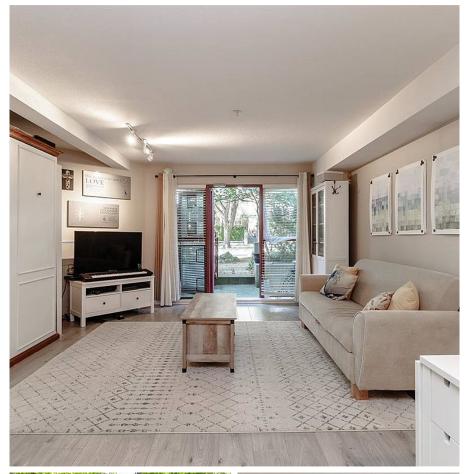

## 102 2140 W 12th Avenue, Vancouver

\$459,000

Daniel O'Hearn PREC\* 778.384.2665 dohearn@rennie.com rennie.com/danielohearn Year Built: 1995

Great opportunity, Kitsilano Studio along the popular Arbutus Walk. Garden level unit with private street entrance and outdoor patio space. Excellent location with 95 walk score, close to Arbutus and Broadway shops and restaurants. North-facing exposure with open floorplan from front to back. Upgraded countertops, flooring, and kitchen appliances. Built-in Murphy bed for easy conversion between bedroom and living room. One parking stall, one storage locker, and in-suite laundry. Well maintained building with low strata fees. Great INVESTMENT opportunity with upcoming ARBUTUS station. Showings by appointment only