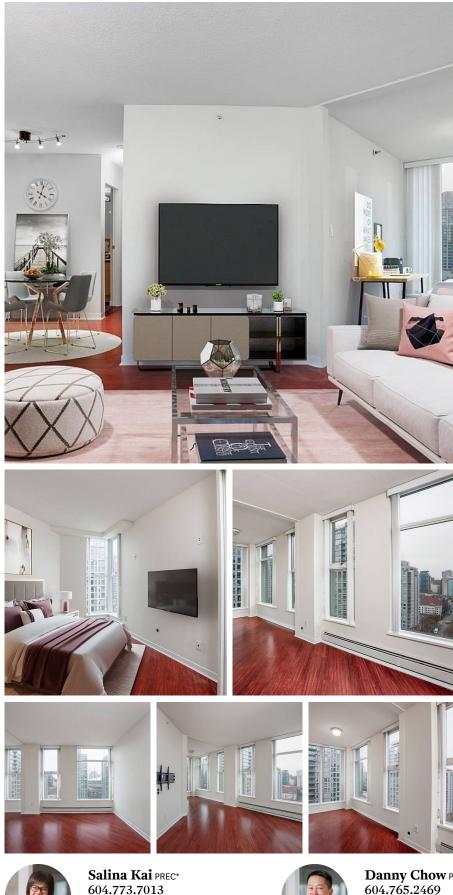

## 2009 1009 Expo Boulevard, Vancouver

\$668,900

You have arrived home at LANDMARK 33! Perfect executive 1 Bed + Den just steps to Marinaside & the hub of Yaletown. Enter the Freshly Painted NE Corner home w/laminate floors & Lg windows throughout to enjoy the Cityscape. The open chef's kitch has S/S appliances & a sizeable pantry for ample storage. Relax in the spacious livrm/dinrm flowing to the corner Den, (can easily be converted back to 2nd bdrm), a perfect space to work from home. Retreat to the peaceful bdrm w/custom wardrobe adjacent to in-suite laundry & full bath. Enjoy world class amenities right at home incl 24 hr concierge, Club H20 w/gym, lounge w/kitch, billiards tbl, indoor pool, hot tub, squash court & much more! Only a 5 min walk to Roundhouse Skytrain Station & endless walking paths along The Seawall. Incl 1 parking.