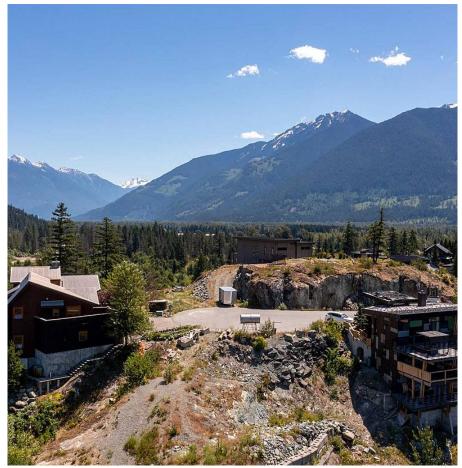

## 1778 Pinewood Drive, Pemberton

\$469,900

This 7642 square foot building lot at the peak of the Pemberton Plateau is the only building lot available in the neighbourhood! The building site is ready for your dream home with all utilities at the lot line and a significant amount of lot prep completed. The panoramic mountain and valley views are simply amazing and this lot enjoys all day sun. Pemberton Plateau is a small community located just a 25 minute drive from Whistler. Many of the bike trails in Pemberton are easily accessible within a few minutes ride. This truly is a dream location for the discerning home builder.

## **FEATURES**

Views: Mount Currie and Valley Views

Listed By: Whistler Real Estate Company Limited