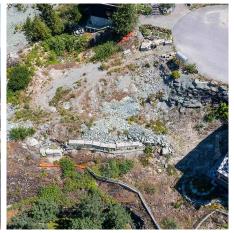

## 1778 Pinewood Drive, Pemberton

\$469,900

This 7642 square foot building lot at the peak of the Pemberton Plateau is the only building lot available in the neighbourhood! The building site is ready for your dream home with all utilities at the lot line and a significant amount of lot prep completed. The panoramic mountain and valley views are simply amazing and this lot enjoys all day sun. Pemberton Plateau is a small community located just a 25 minute drive from Whistler. Many of the bike trails in Pemberton are easily accessible within a few minutes ride. This truly is a dream location for the discerning home builder.

## **KEY INFORMATION**

MLS® R2539976

Land Only

Pemberton

o Bedrooms

o Bathrooms

o SF

7,642 SF Lot