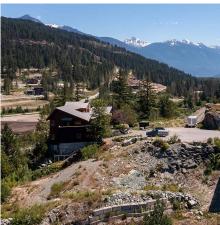

## 1778 Pinewood Drive, Pemberton

\$469,900

This 7642 square foot building lot at the peak of the Pemberton Plateau is the only building lot available in the neighbourhood! The building site is ready for your dream home with all utilities at the lot line and a significant amount of lot prep completed. The panoramic mountain and valley views are simply amazing and this lot enjoys all day sun. Pemberton Plateau is a small community located just a 25 minute drive from Whistler. Many of the bike trails in Pemberton are easily accessible within a few minutes ride. This truly is a dream location for the discerning home builder.

## **FEATURES**

Views: Mount Currie and Valley Views

Listed By: Whistler Real Estate Company Limited