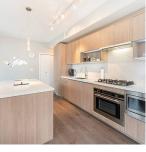

## 229 9333 Tomicki Avenue, Richmond

\$699,900

Inspired by European Architectural Design Omega built by Concord Pacific. Wonderful 2 bed 2 bath over 917sqft of interior space, perfect layout to maximum living space, 2 parking stall, airy 9 foot ceiling height, timeless color scheme, open kitchen, open balconies to enjoy indoor and outdoor living experience, central heating and cooling system create comfortable cozy life, stackable front load washer and dryer. Walking distance to Walmart, school, Garden City Shopping Plaza and community park. Amazing clubhouse/amenities for entertaining. March 20 Sat, 2-4 showing by appointment only! parking 156, 157 showing by appointment.