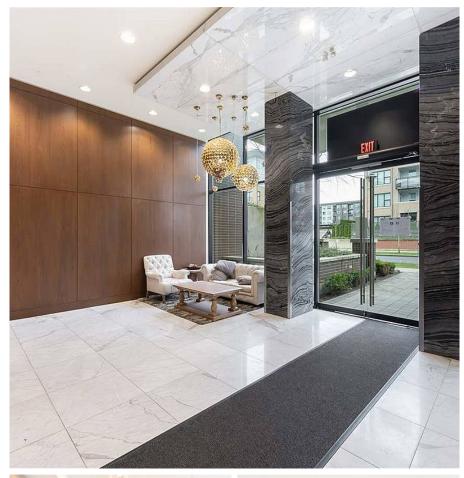

## 229 9333 Tomicki Avenue, Richmond

\$699,900

Inspired by European Architectural Design Omega built by Concord Pacific. Wonderful 2 bed 2 bath over 917sqft of interior space, perfect layout to maximum living space, 2 parking stall, airy 9 foot ceiling height, timeless color scheme, open kitchen, open balconies to enjoy indoor and outdoor living experience, central heating and cooling system create comfortable cozy life, stackable front load washer and dryer. Walking distance to Walmart, school, Garden City Shopping Plaza and community park. Amazing clubhouse/amenities for entertaining. March 20 Sat, 2-4 showing by appointment only! parking 156, 157 showing by appointment.