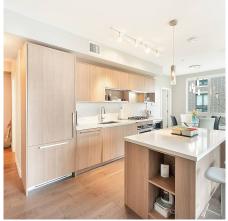

## 229 9333 Tomicki Avenue, Richmond

\$699,900

Inspired by European Architectural Design Omega built by Concord Pacific. Wonderful 2 bed 2 bath over 917sqft of interior space, perfect layout to maximum living space, 2 parking stall, airy 9 foot ceiling height, timeless color scheme, open kitchen, open balconies to enjoy indoor and outdoor living experience, central heating and cooling system create comfortable cozy life, stackable front load washer and dryer. Walking distance to Walmart, school, Garden City Shopping Plaza and community park. Amazing clubhouse/amenities for entertaining. March 20 Sat, 2-4 showing by appointment only! parking 156, 157 showing by appointment.