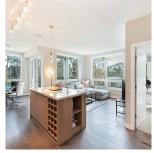

## 229 9333 Tomicki Avenue, Richmond

\$699,900

Inspired by European Architectural Design Omega built by Concord Pacific. Wonderful 2 bed 2 bath over 917sqft of interior space, perfect layout to maximum living space, 2 parking stall, airy 9 foot ceiling height, timeless color scheme, open kitchen, open balconies to enjoy indoor and outdoor living experience, central heating and cooling system create comfortable cozy life, stackable front load washer and dryer. Walking distance to Walmart, school, Garden City Shopping Plaza and community park. Amazing clubhouse/amenities for entertaining. March 20 Sat, 2-4 showing by appointment only! parking 156, 157 showing by appointment.