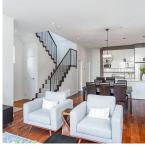

## 1030 E 13th Avenue, Vancouver

\$1,680,000

Elevated, quality duplex on a quiet street in the Charles Dickens Catchment! Built to achieve the highest standards in both design & finishes with Clean, modern lines, expansive windows, high ceilings & wood detailing. Design elements Include custom full height pantry, 18 bottle builtin wine rack, powder room on the main level, & oversized windows overlooking your yard, perfect for outdoor lounging & entertaining. 3 bedrooms, 2 bathrooms upstairs with 20 ft ceilings in the master, heated floors in the ensuite, top-down blinds, and spacious full height attic space with opportunity to create more space. Ideal for those who appreciate quality - A/C, on demand h/w, solid wood doors, smart home system, exterior gas hookup & TONS of storage. 1 car detached garage! https://youtu.be/1lRQqC2SkAw