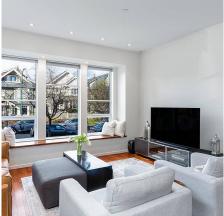

## 1030 E 13th Avenue, Vancouver

\$1,680,000

Elevated, quality duplex on a quiet street in the Charles Dickens Catchment! Built to achieve the highest standards in both design & finishes with Clean, modern lines, expansive windows, high ceilings & wood detailing. Design elements Include custom full height pantry, 18 bottle builtin wine rack, powder room on the main level, & oversized windows overlooking your yard, perfect for outdoor lounging & entertaining. 3 bedrooms, 2 bathrooms upstairs with 20 ft ceilings in the master, heated floors in the ensuite, top-down blinds, and spacious full height attic space with opportunity to create more space. Ideal for those who appreciate quality - A/C, on demand h/w, solid wood doors, smart home system, exterior gas hookup & TONS of storage. 1 car detached garage! https://youtu.be/1lRQqC2SkAw