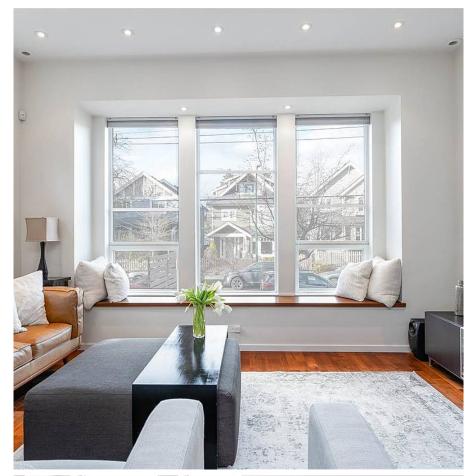

## 1030 E 13th Avenue, Vancouver

\$1,680,000

Elevated, quality duplex on a quiet street in the Charles Dickens Catchment! Built to achieve the highest standards in both design & finishes with Clean, modern lines, expansive windows, high ceilings & wood detailing. Design elements Include custom full height pantry, 18 bottle builtin wine rack, powder room on the main level, & oversized windows overlooking your yard, perfect for outdoor lounging & entertaining. 3 bedrooms, 2 bathrooms upstairs with 20 ft ceilings in the master, heated floors in the ensuite, top-down blinds, and spacious full height attic space with opportunity to create more space. Ideal for those who appreciate quality - A/C, on demand h/w, solid wood doors, smart home system, exterior gas hookup & TONS of storage. 1 car detached garage! https://youtu.be/1lRQqC2SkAw