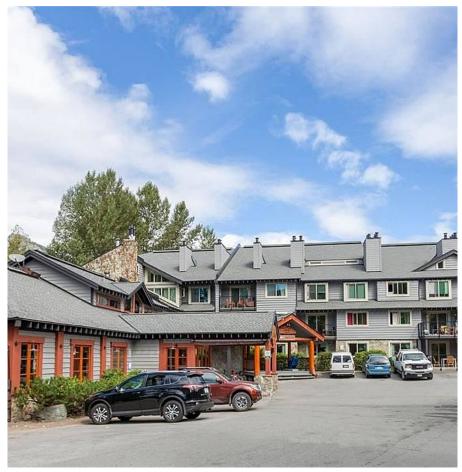

## 320 2021 Karen Crescent, Whistler

\$1,995,000

Superb 1,032 sq ft 2 bed/2 bath condo in upgraded 'Whistler Creek Lodge!' Recently redec, this lovely top flr corner unit feats: a bright/open flr plan w/vault ceil, sleeping for 7, lvgrm f/p, insuite laund, 2nd flr deck, all furnish & appls & more! The Lodge has new roof, ext doors, triple pane windows paint & railings. Loe in a desirable, picturesque loc you'll find a seasonal outdoor pool/ yr round hot tub & onsite the Creekside Restaurant & the Whistler Creek Athletic Club/ Gym! With the hwy underpass walkway accessing Creekside, Gondola skiing is near your doorstep! Close to shpg, groc & Whistler's extensive trail system! Rented for \$3,675/mth to a mgmt co. Desirably zoned Phase 1 allowing for nightly rentals & unlim owner use. Currently no Foreign buyer tax, no Spec tax/vac tax