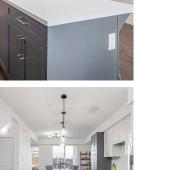

#### AVALON MEWS IN KILLARNEY AREA - 3 BEDROOM + 2.5 BATH TOWNHOME -

Features include: open concept kitchen with shaker cabinetry, quartz countertops, large kitchen island, stainless steel appliances, laminate floors and high ceilings on main. Amenity room for birthday parties & family gatherings, outdoor common landscaped green space and child's play area. Just minutes to: Killarney Market and Champlain Mall, Killarney Community Centre, Fraserview Golf Course, Nanaimo and Joyce-Collingwood Skytrain Station and many nearby parks and schools. 1 Parking and 1 Storage Locker.