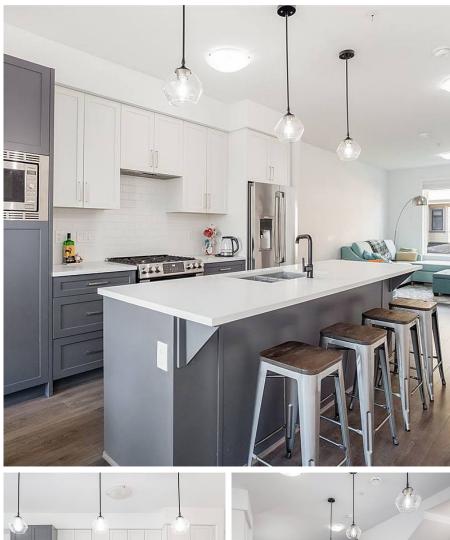

#### AVALON MEWS IN KILLARNEY AREA - 3 BEDROOM + 2.5 BATH TOWNHOME -

Features include: open concept kitchen with shaker cabinetry, quartz countertops, large kitchen island, stainless steel appliances, laminate floors and high ceilings on main. Amenity room for birthday parties & family gatherings, outdoor common landscaped green space and child's play area. Just minutes to: Killarney Market and Champlain Mall, Killarney Community Centre, Fraserview Golf Course, Nanaimo and Joyce-Collingwood Skytrain Station and many nearby parks and schools. 1 Parking and 1 Storage Locker.