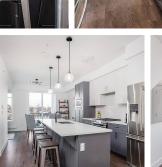

#### AVALON MEWS IN KILLARNEY AREA - 3 BEDROOM + 2.5 BATH TOWNHOME -

Features include: open concept kitchen with shaker cabinetry, quartz countertops, large kitchen island, stainless steel appliances, laminate floors and high ceilings on main. Amenity room for birthday parties & family gatherings, outdoor common landscaped green space and child's play area. Just minutes to: Killarney Market and Champlain Mall, Killarney Community Centre, Fraserview Golf Course, Nanaimo and Joyce-Collingwood Skytrain Station and many nearby parks and schools. 1 Parking and 1 Storage Locker.