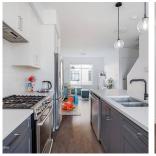

#### AVALON MEWS IN KILLARNEY AREA - 3 BEDROOM + 2.5 BATH TOWNHOME -

Features include: open concept kitchen with shaker cabinetry, quartz countertops, large kitchen island, stainless steel appliances, laminate floors and high ceilings on main. Amenity room for birthday parties & family gatherings, outdoor common landscaped green space and child's play area. Just minutes to: Killarney Market and Champlain Mall, Killarney Community Centre, Fraserview Golf Course, Nanaimo and Joyce-Collingwood Skytrain Station and many nearby parks and schools. 1 Parking and 1 Storage Locker.