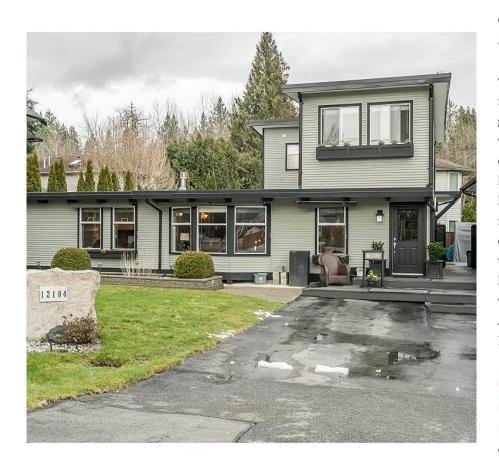

## 12104 250 Street, Maple Ridge

\$1,098,800

Randy Rinaldo PREC\* 604.781.4995 rrinaldo@rennie.com rennie.com/randyrinaldo

Outstanding Open concept contemporary 3 Bed & 3 Bath beautifully renovated home. This almost 10,000 sqft lot is located in a peaceful private area yet close to schools/shopping/transit. Low maintenance hardwood floors in living room w/ gas fireplace & reclaimed mantle. Huge master with large walk-in closet and make up area w/ ensuite. Upstairs you have another 2 bdrms with lounge area. You'll love the chef inspired gourmet kitchen, great for entertaining. Corian counters, new appliances, beautiful eating area & all with easy access to a covered year round patio with gas table & BBQ. New composite decking surround all leading to an alarmed 36x26 detached heated shop with 1 Asymmetric car hoist & 4 Post hoist. Attention car enthusiasts! Parking for 10 cars plus RV parking lots of options.

## **KEY INFORMATION**

MLS® R2544763 Residential Detached Websters Corners 3 Bedrooms 3 Bathrooms 2,061 SF 9,887 SF Lot

## FEATURES

Year Built: 1960 Listed By: rennie & associates realty ltd.

\* PERSONAL REAL ESTATE CORPORATION. THIS COMMUNICATION IS NOT INTENDED TO CAUSE OR INDUCE A BREACH OF AN EXISTING AGREEMENT(S). E.& O.E