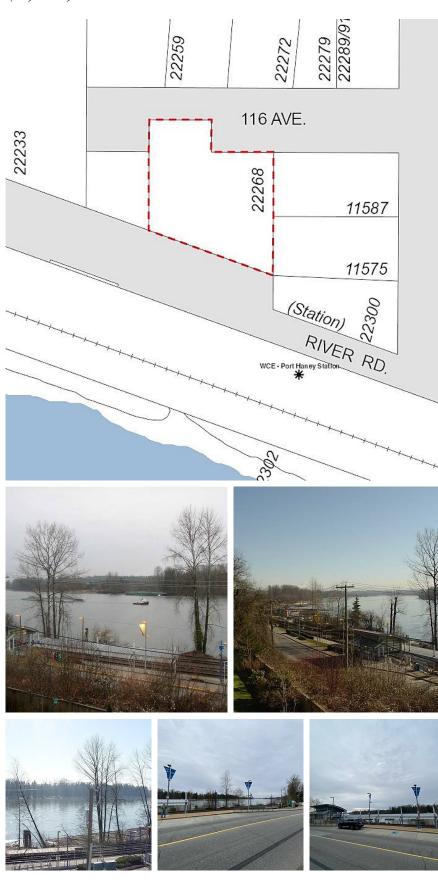

## 1-5 22268 116 Avenue, Maple Ridge

\$3,990,000

15,833 sq.ft development property located directly North of the Port Haney Westcoast Express Station. Stunning, unobstructed Fraser Rivers views from all potential new construction building levels. Discussions with Municipality showed they would entertain Comprehensive Development with underground parking and low rise above or better. Property currently has a 5 unit Strata complex on it which has voted 100% to Terminate the Strata and sell.

## FEATURES

Views: Unobstructed Fraser River View Listed By: Keller Williams Elite Realty