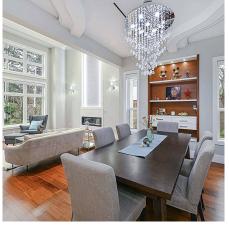

## 9591 Gilbert Crescent, Richmond

\$2,980,000

Well-keep sweet home in prestigious Woodward area, Unique and tasteful design features with 5 big ensuite, office Den and media room. 18fts high ceiling with custom make architectural drops, Large gourmet kitchen and wok kitchen is complimented with a full line of stainless steel appliances surrounded by maple cabinets and quartz countertop. MAIN FLOOR BEDROOM WITH SEPARATE ENTRANCE CAN BE EASY CONVERT TO A RENTAL SUITE OR HOME OFFICE. Front and rear yard with ample space with heater for outdoor entertainment Its honor to show for your demanding buyer, located on quiet side road. Step to top ranking Steveston-London Secondary and Errington Elementary.