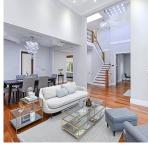

## 9591 Gilbert Crescent, Richmond

\$2,980,000

Well-keep sweet home in prestigious Woodward area, Unique and tasteful design features with 5 big ensuite, office Den and media room. 18fts high ceiling with custom make architectural drops, Large gourmet kitchen and wok kitchen is complimented with a full line of stainless steel appliances surrounded by maple cabinets and quartz countertop. MAIN FLOOR BEDROOM WITH SEPARATE ENTRANCE CAN BE EASY CONVERT TO A RENTAL SUITE OR HOME OFFICE. Front and rear yard with ample space with heater for outdoor entertainment Its honor to show for your demanding buyer, located on quiet side road. Step to top ranking Steveston-London Secondary and Errington Elementary.