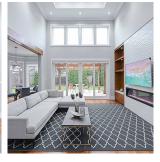

## 9591 Gilbert Crescent, Richmond

\$2,980,000

Well-keep sweet home in prestigious Woodward area, Unique and tasteful design features with 5 big ensuite, office Den and media room. 18fts high ceiling with custom make architectural drops, Large gourmet kitchen and wok kitchen is complimented with a full line of stainless steel appliances surrounded by maple cabinets and quartz countertop. MAIN FLOOR BEDROOM WITH SEPARATE ENTRANCE CAN BE EASY CONVERT TO A RENTAL SUITE OR HOME OFFICE. Front and rear yard with ample space with heater for outdoor entertainment Its honor to show for your demanding buyer, located on quiet side road. Step to top ranking Steveston-London Secondary and Errington Elementary.