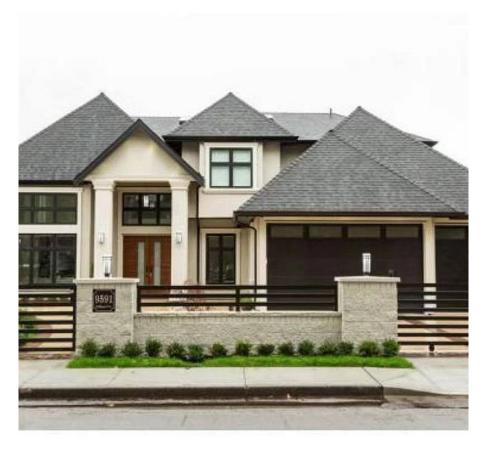

## 9591 Gilbert Crescent, Richmond

\$2,980,000

Well-keep sweet home in prestigious Woodward area, Unique and tasteful design features with 5 big ensuite, office Den and media room. 18fts high ceiling with custom make architectural drops, Large gourmet kitchen and wok kitchen is complimented with a full line of stainless steel appliances surrounded by maple cabinets and quartz countertop. MAIN FLOOR BEDROOM WITH SEPARATE ENTRANCE CAN BE EASY CONVERT TO A RENTAL SUITE OR HOME OFFICE. Front and rear yard with ample space with heater for outdoor entertainment Its honor to show for your demanding buyer, located on quiet side road. Step to top ranking Steveston-London Secondary and Errington Elementary.

## **KEY INFORMATION**

MLS® R2551765

Residential Detached

Woodwards

5 Bedrooms

6 Bathrooms

3,664 SF

8,059 SF Lot