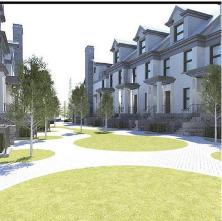

## 1890 Sw Marine Drive, Vancouver

\$15,500,000

Great opportunity to purchase a Southland Estate Home with potential rezoning under the AFFORDABLE HOUSING CHOICES INTERIM REZONING POLICY in process. Potentially build up to 28 Townhouses. Rezone the current RS-1 site to CD-1 to accommodate a 28 unit family oriented development with a density of 0.74 FSR. The proposal consists of 16 townhouse units, each with 3 bedroom and 12 garden suites, 5 with 2 bedrooms and 7 with 1 bedroom. 26 off street parking spaces are proposed 19 will be located in an underground parkade accessed on the east side of the lot from Marine Dr TOTAL SITE AREA 43215.24 Sqft CURRENT ZONE RS-1 GARDEN LVL 6734 sqft MAIN LVL 9242 sqft 2ND LVL 9242 sqft 3RD LVL 6635 sqft GROSS FSR 0.74 31853 sqft GARDEN LVL: BACH/1BR-7 2BR-5 UPPER LVL: 3BR/4BR- 16 TOTAL 28 UNITS