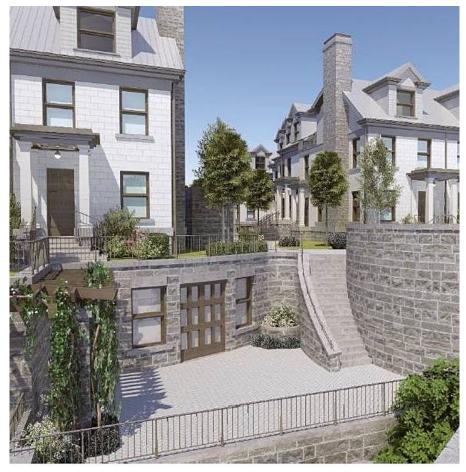

## 1890 Sw Marine Drive, Vancouver

\$15,500,000

Great opportunity to purchase a Southland Estate Home with potential rezoning under the AFFORDABLE HOUSING CHOICES INTERIM REZONING POLICY in process. Potentially build up to 28 Townhouses. Rezone the current RS-1 site to CD-1 to accommodate a 28 unit family oriented development with a density of 0.74 FSR. The proposal consists of 16 townhouse units, each with 3 bedroom and 12 garden suites, 5 with 2 bedrooms and 7 with 1 bedroom. 26 off street parking spaces are proposed 19 will be located in an underground parkade accessed on the east side of the lot from Marine Dr TOTAL SITE AREA 43215.24 Sqft CURRENT ZONE RS-1 GARDEN LVL 6734 sqft MAIN LVL 9242 sqft 2ND LVL 9242 sqft 3RD LVL 6635 sqft GROSS FSR 0.74 31853 sqft GARDEN LVL: BACH/1BR-7 2BR-5 UPPER LVL: 3BR/4BR- 16 TOTAL 28 UNITS