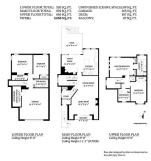

## **KEY INFORMATION**

MLS® R2554801

Residential Attached

Northlands

4 Bedrooms

3 Bathrooms

2,068 SF